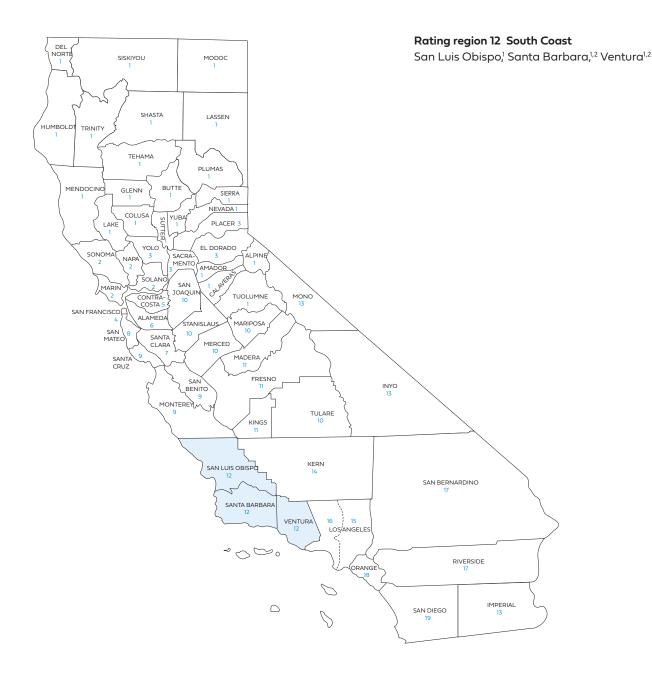

# Small Business rate tables

Includes rates for standard plans

Rate book 5 Rating region 12: San Luis Obispo, Santa Barbara, Ventura

blueshieldca.com

### Small Business Off-Exchange

Rating region definitions and Access+ HMO<sup>®</sup> and Dental HMO availability Effective October 2025

| Rating<br>region | County        | Access+ HMO <sup>®</sup><br>network<br>availability | Dental HMO<br>availability | Rating<br>region | County                            | Access+ HMO <sup>®</sup><br>network<br>availability | Dental HMO<br>availability |
|------------------|---------------|-----------------------------------------------------|----------------------------|------------------|-----------------------------------|-----------------------------------------------------|----------------------------|
| 1                | Alpine        |                                                     |                            | 5                | Contra Costa                      | •                                                   | •                          |
|                  | Amador        |                                                     |                            | 6                | Alameda                           | •                                                   | •                          |
|                  | Butte         | •                                                   | •                          | 7                | Santa Clara                       | •                                                   | •                          |
|                  | Calaveras     |                                                     |                            | 8                | San Mateo                         | •                                                   | •                          |
|                  | Colusa        |                                                     |                            | 9                | Monterey                          | •                                                   | •                          |
|                  | Del Norte     |                                                     |                            |                  | San Benito                        |                                                     | •                          |
|                  | Glenn         |                                                     |                            |                  | Santa Cruz                        | •                                                   | •                          |
|                  | Humboldt      |                                                     |                            | 10               | Mariposa                          |                                                     |                            |
|                  | Lake          |                                                     |                            |                  | Merced                            | •                                                   | •                          |
|                  | Lassen        |                                                     |                            |                  | San Joaquin                       | •                                                   | •                          |
|                  | Mendocino     |                                                     | •                          |                  | Stanislaus                        | •                                                   | •                          |
|                  | Modoc         |                                                     |                            |                  | Tulare                            | •                                                   | •                          |
|                  | Nevada        | •                                                   | •                          | 11               | Fresno                            | •                                                   | •                          |
|                  | Plumas        |                                                     |                            |                  | Kings                             | •                                                   | •                          |
|                  | Shasta        |                                                     | •                          |                  | Madera                            | •                                                   | •                          |
|                  | Sierra        |                                                     |                            | 12               | San Luis Obispo                   | •                                                   | •                          |
|                  | Siskiyou      |                                                     |                            |                  | Santa Barbara                     | •                                                   | •                          |
|                  | Sutter        |                                                     | •                          |                  | Ventura                           | •                                                   | •                          |
|                  | Tehama        |                                                     | •                          | 13               | Imperial                          | •                                                   | •                          |
|                  | Trinity       |                                                     |                            |                  | Inyo                              |                                                     | •                          |
|                  | Tuolumne      |                                                     |                            |                  | Mono                              |                                                     | •                          |
|                  | Yuba          |                                                     | •                          | 14               | Kern                              | •                                                   | •                          |
| 2                | Marin         | •                                                   | •                          | 15               | Los Angeles                       | •                                                   | •                          |
|                  | Ναρα          |                                                     | •                          | 10               | ZIP codes*                        |                                                     | •                          |
|                  | Solano        | •                                                   | •                          | 16               | Los Angeles –<br>except ZIP codes | •                                                   | •                          |
|                  | Sonoma        | •                                                   | •                          |                  | in Region 15                      |                                                     |                            |
| 3                | El Dorado     | •                                                   | •                          | 17               | Riverside                         | •                                                   | •                          |
|                  | Placer        | •                                                   | •                          |                  | San Bernardino                    | •                                                   | •                          |
|                  | Sacramento    | •                                                   | •                          | 18               | Orange                            | •                                                   | •                          |
|                  | Yolo          | •                                                   | •                          | 19               | San Diego                         | •                                                   | •                          |
| 4                | San Francisco | •                                                   | •                          |                  |                                   |                                                     |                            |