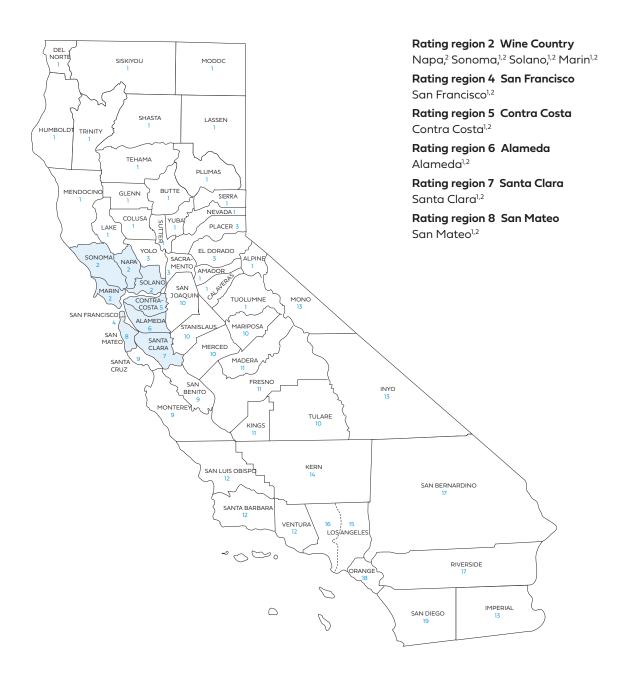

#### Rate book 2

Rating region 2: Napa, Sonoma, Solano, Marin

Rating region 4: San Francisco

Rating region 5: Contra Costa

Rating region 6: Alameda

Rating region 7: Santa Clara

Rating region 8: San Mateo

## Blue Shield of California county grouping for rate book 2

Blue Shield bases the rating on the employer location by ZIP code for all plans, including medical, dental, and vision plans.

- 1 Counties where Full network HMO is available.
- 2 Counties where Dental HMO is available.