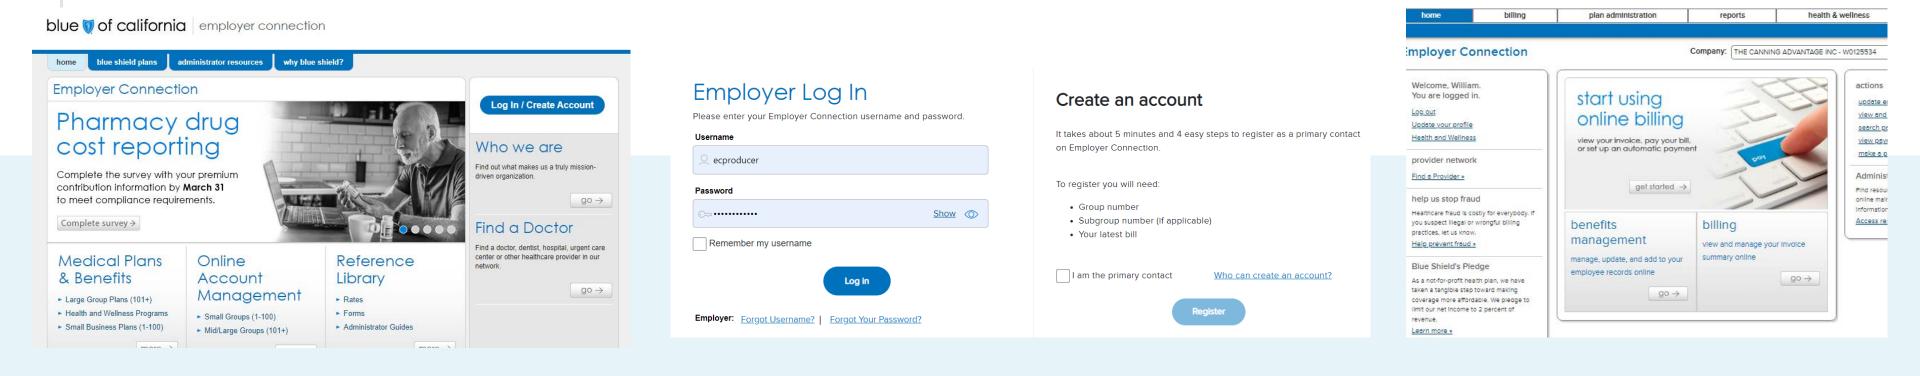

# Access the Employer Enrollment Tool

Employer Connection is your access point to the tool.

You must authenticate in Employer Connection before entering the tool. Primary contacts are the gatekeepers for team access. After authenticating, select Benefits
Management link.