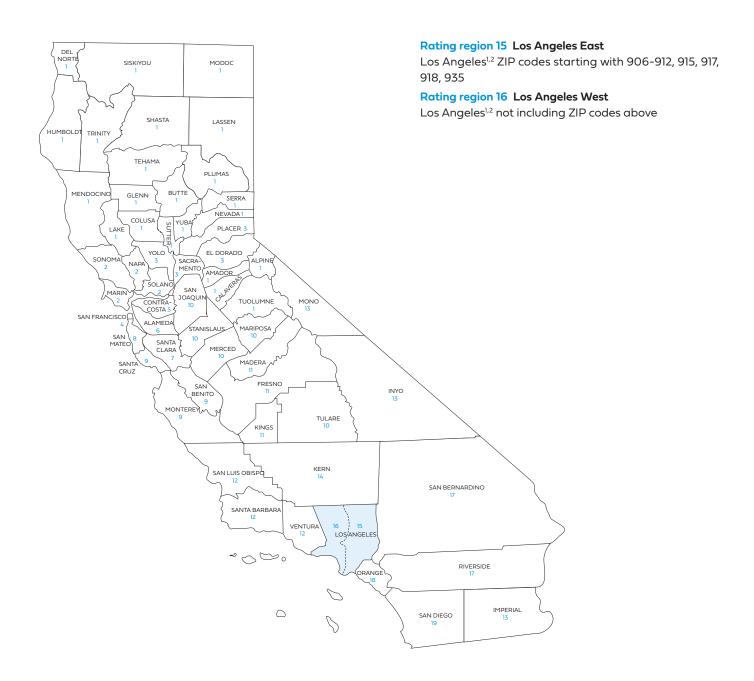

#### Rate Book 8

**Rating region 15:** Los Angeles: zip codes starting with 906-, 907-, 908-, 909-, 910-, 911-, 912-, 915-, 917-, 918-, 935-

Rating region 16: Los Angeles West: all other zip codes

## Blue Shield of California county grouping for Rate Book 8

Blue Shield bases the rating on the employer location by ZIP code for all plans, including medical, dental, and vision plans.

<sup>1</sup> Counties where Full network HMO is available.

| Rating<br>Region | County                                            | Access+ HMO®<br>network<br>availability | Dental HMO<br>availability |
|------------------|---------------------------------------------------|-----------------------------------------|----------------------------|
| 5                | Contra Costa                                      |                                         |                            |
| 6                | Alameda                                           |                                         |                            |
| 7                | Santa Clara                                       |                                         |                            |
| 8                | San Mateo                                         |                                         |                            |
| 9                | Monterey                                          |                                         |                            |
|                  | San Benito                                        |                                         |                            |
|                  | Santa Cruz                                        |                                         |                            |
| 10               | Mariposa                                          |                                         |                            |
|                  | Merced                                            |                                         |                            |
|                  | San Joaquin                                       |                                         |                            |
|                  | Stanislaus                                        |                                         |                            |
|                  | Tulare                                            |                                         |                            |
| 11               | Fresno                                            |                                         |                            |
| "                | Kings                                             |                                         |                            |
|                  | Madera                                            |                                         |                            |
| 12               |                                                   |                                         |                            |
| 12               | San Luis Obispo<br>Santa Barbara                  |                                         |                            |
|                  |                                                   |                                         |                            |
|                  | Ventura                                           | •                                       |                            |
| 13               | Imperial .                                        | •                                       | •                          |
|                  | Inyo                                              |                                         |                            |
|                  | Mono                                              | _                                       |                            |
| 14               | Kern                                              |                                         |                            |
| 15               | Los Angeles<br>ZIP codes*                         | •                                       | •                          |
| 16               | Los Angeles –<br>except ZIP codes in<br>Region 15 | •                                       | •                          |
| 17               | Riverside                                         | •                                       | •                          |
|                  | San Bernardino                                    |                                         | •                          |
| 18               | Orange                                            | •                                       | •                          |
| 19               | San Diego                                         | •                                       | •                          |

<sup>\*</sup> Los Angeles Region 15 ZIP codes: 90601-90610, 90612, 90637-90639, 90640, 90650-90652, 90659-90662, 90665, 90670-90671, 90701-90704, 90706-90707, 90710-90717, 90723, 90731-90734, 90744-90749, 90755, 90800-90810, 90813-90815, 90822, 90831-90835, 90840, 90842, 90844-90848, 90853, 90888, 90895, 90899, 91001-91003, 91006-91012, 91016-91017, 91020-91021, 91023-91025, 91030-91031, 91040-91043, 91046, 91050-91051, 91066, 91077, 91100-91110, 91114-91118, 91123, 91125, 91125, 91124, 91125, 91125, 91124, 91224-91226, 91500-91508, 91510, 91521-91523, 91526, 91702, 91706, 91711, 91714-91716, 91722-91724, 91731-91735, 91740-91741, 91744-91750, 91754-91756, 91765-91773, 91775-91776, 91778, 91780, 91788-91793, 91795, 91797, 91799-91804, 91841, 91896, 91899, 93510, 93532, 93534-93536, 93534, 93543-93534, 93554-93553, 93563, 93584, 93586, 93590-93591 and 93599.