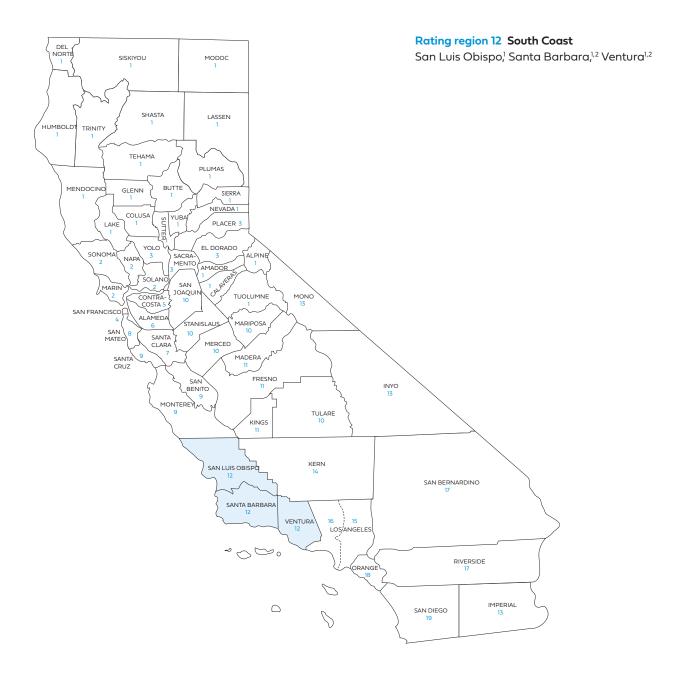

# Small Business Rate Tables

Includes rates for standard plans

Rate Book 5

Rating region 12: San Luis Obispo, Santa Barbara, Ventura

### Blue Shield of California county grouping for Rate Book 5

Blue Shield bases the rating on the employer location by ZIP code for all plans, including medical, dental, and vision plans.

<sup>1</sup> Counties where Full network HMO is available.

<sup>2</sup> Counties where Dental HMO is available.

| Rating |                                                   | Access+ HMO <sup>®</sup><br>network | Dental HMO   |  |  |
|--------|---------------------------------------------------|-------------------------------------|--------------|--|--|
| Region | County                                            | availability                        | availability |  |  |
| 5      | Contra Costa                                      | •                                   | •            |  |  |
| 6      | Alameda                                           | •                                   | •            |  |  |
| 7      | Santa Clara                                       |                                     |              |  |  |
| 8      | San Mateo                                         | •                                   | •            |  |  |
| 9      | Monterey                                          |                                     |              |  |  |
|        | San Benito                                        |                                     |              |  |  |
|        | Santa Cruz                                        |                                     |              |  |  |
| 10     | Mariposa                                          |                                     |              |  |  |
|        | Merced                                            |                                     |              |  |  |
|        | San Joaquin                                       | •                                   | •            |  |  |
|        | Stanislaus                                        |                                     |              |  |  |
|        | Tulare                                            | •                                   | •            |  |  |
| 11     | Fresno                                            |                                     |              |  |  |
|        | Kings                                             | •                                   | •            |  |  |
|        | Madera                                            |                                     |              |  |  |
| 12     | San Luis Obispo                                   | •                                   |              |  |  |
|        | Santa Barbara                                     |                                     |              |  |  |
|        | Ventura                                           | •                                   |              |  |  |
| 13     | Imperial                                          |                                     | •            |  |  |
|        | Inyo                                              |                                     |              |  |  |
|        | Mono                                              |                                     |              |  |  |
| 14     | Kern                                              | •                                   | •            |  |  |
| 15     | Los Angeles<br>ZIP codes*                         | •                                   | •            |  |  |
| 16     | Los Angeles –<br>except ZIP codes in<br>Region 15 | •                                   | •            |  |  |
| 17     | Riverside                                         | •                                   | •            |  |  |
|        | San Bernardino                                    | •                                   |              |  |  |
| 18     | Orange                                            | •                                   |              |  |  |
| 19     | San Diego                                         | •                                   | •            |  |  |