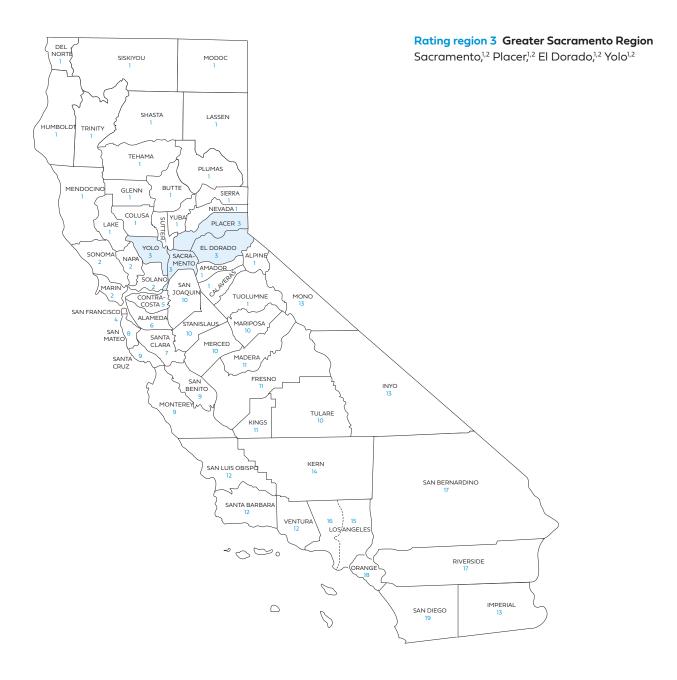

# Small Business Rate Tables

Includes rates for standard plans

Rate Book 3

Rating region 3: Sacramento, Placer, El Dorado, Yolo

### Blue Shield of California county grouping for Rate Book 3

Blue Shield bases the rating on the employer location by ZIP code for all plans, including medical, dental, and vision plans.

<sup>1</sup> Counties where Full network HMO is available.

### Small Business Off-Exchange

Rating region definitions and Access+ HMO® and Dental HMO availability Effective January 2024

| Rating<br>Region | County        | Access+ HMO <sup>®</sup><br>network<br>availability | Dental HMO<br>availability |
|------------------|---------------|-----------------------------------------------------|----------------------------|
| 1                | Alpine        |                                                     |                            |
|                  | Amador        |                                                     |                            |
|                  | Butte         | •                                                   | •                          |
|                  | Calaveras     |                                                     |                            |
|                  | Colusa        |                                                     |                            |
|                  | Del Norte     |                                                     |                            |
|                  | Glenn         |                                                     |                            |
|                  | Humboldt      |                                                     |                            |
|                  | Lake          |                                                     |                            |
|                  | Lassen        |                                                     |                            |
|                  | Mendocino     |                                                     |                            |
|                  | Modoc         |                                                     |                            |
|                  | Nevada        | •                                                   |                            |
|                  | Plumas        |                                                     |                            |
|                  | Shasta        |                                                     | •                          |
|                  | Sierra        |                                                     |                            |
|                  | Siskiyou      |                                                     |                            |
|                  | Sutter        |                                                     | •                          |
|                  | Tehama        |                                                     |                            |
|                  | Trinity       |                                                     |                            |
|                  | Tuolumne      |                                                     |                            |
|                  | Yuba          |                                                     |                            |
| 2                | Marin         | •                                                   | •                          |
|                  | Napa          |                                                     | •                          |
|                  | Solano        | •                                                   | •                          |
|                  | Sonoma        |                                                     | •                          |
| 3                | El Dorado     | •                                                   | •                          |
|                  | Placer        | •                                                   | •                          |
|                  | Sacramento    | •                                                   | •                          |
|                  | Yolo          | •                                                   | •                          |
| 4                | San Francisco | •                                                   | •                          |