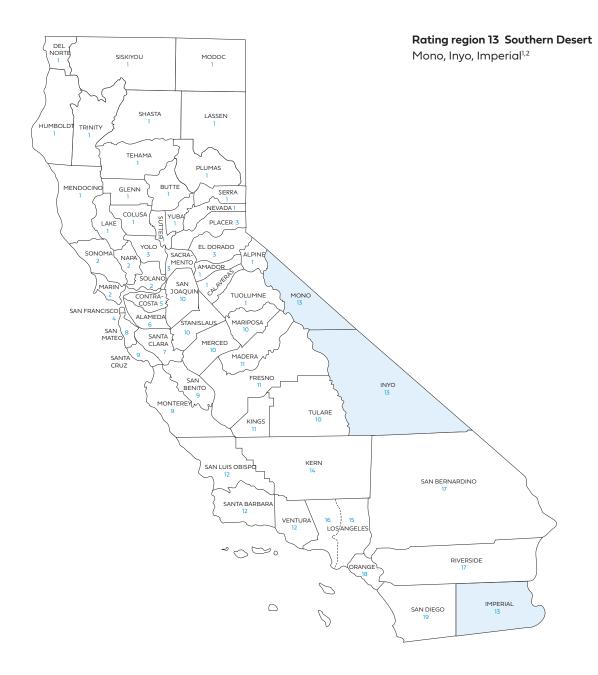

## Small Business Off-Exchange

Rating region definitions and Access+ HMO<sup>®</sup> and dental HMO availability Effective April 2024

| Rating<br>region | County        | Access+ HMO <sup>®</sup><br>network<br>availability | Dental HMO<br>availability | Rating<br>region | County                            | Access+ HMO <sup>®</sup><br>network<br>availability | Dental HMO<br>availability |
|------------------|---------------|-----------------------------------------------------|----------------------------|------------------|-----------------------------------|-----------------------------------------------------|----------------------------|
| 1                | Alpine        |                                                     |                            | 5                | Contra Costa                      | •                                                   | •                          |
|                  | Amador        |                                                     |                            | 6                | Alameda                           | •                                                   | •                          |
|                  | Butte         | •                                                   | •                          | 7                | Santa Clara                       | •                                                   | ٠                          |
|                  | Calaveras     |                                                     |                            | 8                | San Mateo                         | •                                                   | •                          |
|                  | Colusa        |                                                     |                            | 9                | Monterey                          | ۲                                                   | ٠                          |
|                  | Del Norte     |                                                     |                            |                  | San Benito                        |                                                     | •                          |
|                  | Glenn         |                                                     |                            |                  | Santa Cruz                        | ۲                                                   | ٠                          |
|                  | Humboldt      |                                                     |                            | 10               | Mariposa                          |                                                     |                            |
|                  | Lake          |                                                     |                            |                  | Merced                            | ۲                                                   | ٠                          |
|                  | Lassen        |                                                     |                            |                  | San Joaquin                       | •                                                   | •                          |
|                  | Mendocino     |                                                     | •                          |                  | Stanislaus                        | ٠                                                   | •                          |
|                  | Modoc         |                                                     |                            |                  | Tulare                            | •                                                   | •                          |
|                  | Nevada        | •                                                   | •                          | 11               | Fresno                            | •                                                   | •                          |
|                  | Plumas        |                                                     |                            |                  | Kings                             | •                                                   | •                          |
|                  | Shasta        |                                                     | •                          |                  | Madera                            | •                                                   | •                          |
|                  | Sierra        |                                                     |                            | 12               | San Luis Obispo                   | •                                                   | •                          |
|                  | Siskiyou      |                                                     |                            |                  | Santa Barbara                     | •                                                   | •                          |
|                  | Sutter        |                                                     | •                          |                  | Ventura                           | •                                                   | •                          |
|                  | Tehama        |                                                     | •                          | 13               | Imperial                          | ۲                                                   | ۲                          |
|                  | Trinity       |                                                     |                            |                  | Inyo                              |                                                     | •                          |
|                  | Tuolumne      |                                                     |                            |                  | Mono                              |                                                     | •                          |
|                  | Yuba          |                                                     | •                          | 14               | Kern                              | •                                                   | •                          |
| 2                | Marin         | •                                                   | •                          | 15               | Los Angeles                       | ۲                                                   | ٠                          |
|                  | Napa          |                                                     | •                          |                  | ZIP codes*                        |                                                     |                            |
|                  | Solano        | •                                                   | •                          | 16               | Los Angeles –<br>except ZIP codes | •                                                   | •                          |
|                  | Sonoma        | •                                                   | •                          |                  | in region 15                      |                                                     |                            |
| 3                | El Dorado     | •                                                   | •                          | 17               | Riverside                         | •                                                   | •                          |
|                  | Placer        | ٠                                                   | •                          |                  | San Bernardino                    | •                                                   | •                          |
|                  | Sacramento    | •                                                   | •                          | 18               | Orange                            | •                                                   | •                          |
|                  | Yolo          | •                                                   | •                          | 19               | San Diego                         | •                                                   | •                          |
| 4                | San Francisco | •                                                   | •                          |                  |                                   |                                                     |                            |