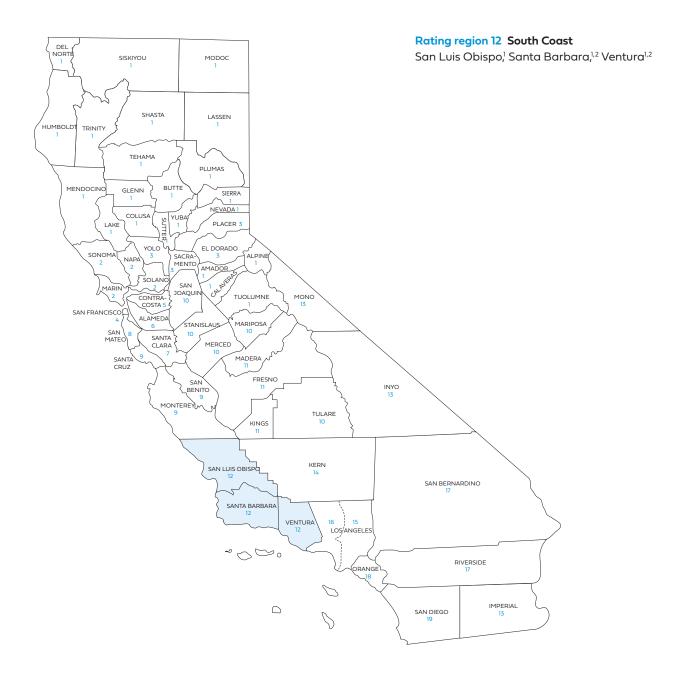

# Small Business Rate Tables

Includes rates for standard plans

Rate Book 5

Rating region 12: San Luis Obispo, Santa Barbara, Ventura

### Small Business Off Exchange

Rating region definitions and Access+ HMO® and Dental HMO availability Effective July 2023

| Rating<br>Region | County        | Access+ HMO <sup>®</sup><br>network<br>availability | Dental HMO<br>availability |
|------------------|---------------|-----------------------------------------------------|----------------------------|
| 1                | Alpine        |                                                     |                            |
|                  | Amador        |                                                     |                            |
|                  | Butte         |                                                     | •                          |
|                  | Calaveras     |                                                     |                            |
|                  | Colusa        |                                                     |                            |
|                  | Del Norte     |                                                     |                            |
|                  | Glenn         |                                                     |                            |
|                  | Humboldt      |                                                     |                            |
|                  | Lake          |                                                     |                            |
|                  | Lassen        |                                                     |                            |
|                  | Mendocino     |                                                     |                            |
|                  | Modoc         |                                                     |                            |
|                  | Nevada        | •                                                   |                            |
|                  | Plumas        |                                                     |                            |
|                  | Shasta        |                                                     | •                          |
|                  | Sierra        |                                                     |                            |
|                  | Siskiyou      |                                                     |                            |
|                  | Sutter        |                                                     |                            |
|                  | Tehama        |                                                     |                            |
|                  | Trinity       |                                                     |                            |
|                  | Tuolumne      |                                                     |                            |
|                  | Yuba          |                                                     |                            |
| 2                | Marin         |                                                     | •                          |
|                  | Napa          |                                                     | •                          |
|                  | Solano        |                                                     | •                          |
|                  | Sonoma        | •                                                   | •                          |
| 3                | El Dorado     |                                                     |                            |
|                  | Placer        | •                                                   | •                          |
|                  | Sacramento    | •                                                   |                            |
|                  | Yolo          | •                                                   | •                          |
| 4                | San Francisco |                                                     |                            |

| Rating<br>Region | County                                            | Access+ HMO®<br>network<br>availability | Dental HMO<br>availability |
|------------------|---------------------------------------------------|-----------------------------------------|----------------------------|
| 5                | Contra Costa                                      | •                                       | •                          |
| 6                | Alameda                                           | •                                       | •                          |
| 7                | Santa Clara                                       | •                                       | •                          |
| 8                | San Mateo                                         | •                                       | •                          |
| 9                | Monterey                                          |                                         | •                          |
|                  | San Benito                                        |                                         |                            |
|                  | Santa Cruz                                        | •                                       | •                          |
| 10               | Mariposa                                          |                                         |                            |
|                  | Merced                                            | •                                       | •                          |
|                  | San Joaquin                                       | •                                       | •                          |
|                  | Stanislaus                                        | •                                       | •                          |
|                  | Tulare                                            | •                                       | •                          |
| 11               | Fresno                                            |                                         |                            |
|                  | Kings                                             | •                                       | •                          |
|                  | Madera                                            |                                         |                            |
| 12               | San Luis Obispo                                   | •                                       |                            |
|                  | Santa Barbara                                     |                                         |                            |
|                  | Ventura                                           | •                                       | •                          |
| 13               | Imperial                                          |                                         |                            |
|                  | Inyo                                              |                                         |                            |
|                  | Mono                                              |                                         |                            |
| 14               | Kern                                              | •                                       | •                          |
| 15               | Los Angeles<br>ZIP codes*                         | •                                       | •                          |
| 16               | Los Angeles –<br>except ZIP codes in<br>Region 15 | •                                       | •                          |
| 17               | Riverside                                         | •                                       | •                          |
|                  | San Bernardino                                    | •                                       | •                          |
| 18               | Orange                                            | •                                       | •                          |
| 19               | San Diego                                         | •                                       | •                          |