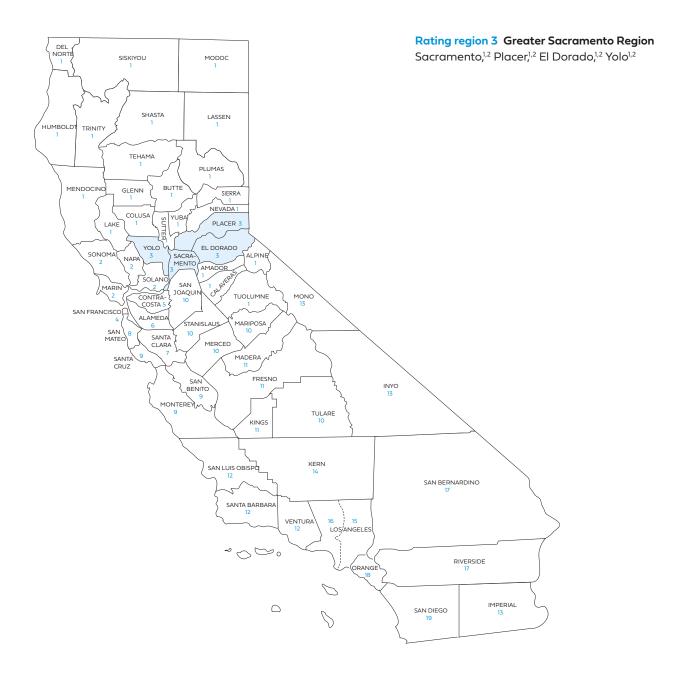

# Small Business Rate Tables

Includes rates for standard plans

Rate Book 3

Rating region 3: Sacramento, Placer, El Dorado, Yolo

### Small Business Off Exchange

Rating region definitions and Access+ HMO® and Dental HMO availability Effective July 2023

| Rating<br>Region | County        | Access+ HMO®<br>network<br>availability | Dental HMO<br>availability |
|------------------|---------------|-----------------------------------------|----------------------------|
| 1                | Alpine        |                                         |                            |
|                  | Amador        |                                         |                            |
|                  | Butte         | •                                       | •                          |
|                  | Calaveras     |                                         |                            |
|                  | Colusa        |                                         |                            |
|                  | Del Norte     |                                         |                            |
|                  | Glenn         |                                         |                            |
|                  | Humboldt      |                                         |                            |
|                  | Lake          |                                         |                            |
|                  | Lassen        |                                         |                            |
|                  | Mendocino     |                                         |                            |
|                  | Modoc         |                                         |                            |
|                  | Nevada        | •                                       |                            |
|                  | Plumas        |                                         |                            |
|                  | Shasta        |                                         | •                          |
|                  | Sierra        |                                         |                            |
|                  | Siskiyou      |                                         |                            |
|                  | Sutter        |                                         |                            |
|                  | Tehama        |                                         |                            |
|                  | Trinity       |                                         |                            |
|                  | Tuolumne      |                                         |                            |
|                  | Yuba          |                                         |                            |
| 2                | Marin         | •                                       | •                          |
|                  | Napa          |                                         |                            |
|                  | Solano        | •                                       | •                          |
|                  | Sonoma        |                                         |                            |
| 3                | El Dorado     | •                                       | •                          |
|                  | Placer        |                                         |                            |
|                  | Sacramento    | •                                       | •                          |
|                  | Yolo          | •                                       | •                          |
| 4                | San Francisco | •                                       | •                          |

| 5                                                                                                                                                                                                                                                                                                                                                                                                                                                                                                                                                                                                                                                                                                                                                                                                                                                                                                                                                                                                                                                                                                                                                                                                                                                                                                                                                                                                                                                                                                                                                                                                                                                                                                                                                                                                                                                                                                                                                                                                                                                                                                                            | Rating<br>Region | County              | Access+ HMO <sup>®</sup><br>network<br>availability | Dental HMO<br>availability |
|------------------------------------------------------------------------------------------------------------------------------------------------------------------------------------------------------------------------------------------------------------------------------------------------------------------------------------------------------------------------------------------------------------------------------------------------------------------------------------------------------------------------------------------------------------------------------------------------------------------------------------------------------------------------------------------------------------------------------------------------------------------------------------------------------------------------------------------------------------------------------------------------------------------------------------------------------------------------------------------------------------------------------------------------------------------------------------------------------------------------------------------------------------------------------------------------------------------------------------------------------------------------------------------------------------------------------------------------------------------------------------------------------------------------------------------------------------------------------------------------------------------------------------------------------------------------------------------------------------------------------------------------------------------------------------------------------------------------------------------------------------------------------------------------------------------------------------------------------------------------------------------------------------------------------------------------------------------------------------------------------------------------------------------------------------------------------------------------------------------------------|------------------|---------------------|-----------------------------------------------------|----------------------------|
| 7                                                                                                                                                                                                                                                                                                                                                                                                                                                                                                                                                                                                                                                                                                                                                                                                                                                                                                                                                                                                                                                                                                                                                                                                                                                                                                                                                                                                                                                                                                                                                                                                                                                                                                                                                                                                                                                                                                                                                                                                                                                                                                                            | 5                | Contra Costa        | •                                                   | •                          |
| 8 San Mateo 9 Monterey San Benito Santa Cruz 10 Mariposa Merced San Joaquin Stanislaus Tulare 11 Fresno Kings Madera 12 San Luis Obispo Santa Barbara Ventura 13 Imperial Inyo Mono 14 Kern 15 Los Angeles ZIP codes* 16 Los Angeles – except ZIP codes in Region 15 17 Riverside San Bernardino 18 Orange                                                                                                                                                                                                                                                                                                                                                                                                                                                                                                                                                                                                                                                                                                                                                                                                                                                                                                                                                                                                                                                                                                                                                                                                                                                                                                                                                                                                                                                                                                                                                                                                                                                                                                                                                                                                                   | 6                | Alameda             |                                                     |                            |
| 9 Monterey San Benito Santa Cruz  10 Mariposa Merced San Joaquin Stanislaus Tulare  11 Fresno Kings Madera  12 San Luis Obispo Santa Barbara Ventura  13 Imperial Inyo Mono  14 Kern  15 Los Angeles ZIP codes*  16 Los Angeles — except ZIP codes in Region 15  17 Riverside San Bernardino  18 Orange                                                                                                                                                                                                                                                                                                                                                                                                                                                                                                                                                                                                                                                                                                                                                                                                                                                                                                                                                                                                                                                                                                                                                                                                                                                                                                                                                                                                                                                                                                                                                                                                                                                                                                                                                                                                                      | 7                | Santa Clara         | •                                                   | •                          |
| San Benito Santa Cruz  10 Mariposa Merced San Joaquin Stanislaus Tulare  11 Fresno Kings Madera  12 San Luis Obispo Santa Barbara Ventura  13 Imperial Inyo Mono  14 Kern  15 Los Angeles ZIP codes*  16 Los Angeles – except ZIP codes in Region 15  17 Riverside San Bernardino  18 Orange                                                                                                                                                                                                                                                                                                                                                                                                                                                                                                                                                                                                                                                                                                                                                                                                                                                                                                                                                                                                                                                                                                                                                                                                                                                                                                                                                                                                                                                                                                                                                                                                                                                                                                                                                                                                                                 | 8                | San Mateo           | •                                                   | •                          |
| Santa Cruz                                                                                                                                                                                                                                                                                                                                                                                                                                                                                                                                                                                                                                                                                                                                                                                                                                                                                                                                                                                                                                                                                                                                                                                                                                                                                                                                                                                                                                                                                                                                                                                                                                                                                                                                                                                                                                                                                                                                                                                                                                                                                                                   | 9                | Monterey            |                                                     |                            |
| Mariposa   Merced                                                                                                                                                                                                                                                                                                                                                                                                                                                                                                                                                                                                                                                                                                                                                                                                                                                                                                                                                                                                                                                                                                                                                                                                                                                                                                                                                                                                                                                                                                                                                                                                                                                                                                                                                                                                                                                                                                                                                                                                                                                                                                            |                  | San Benito          |                                                     |                            |
| Merced                                                                                                                                                                                                                                                                                                                                                                                                                                                                                                                                                                                                                                                                                                                                                                                                                                                                                                                                                                                                                                                                                                                                                                                                                                                                                                                                                                                                                                                                                                                                                                                                                                                                                                                                                                                                                                                                                                                                                                                                                                                                                                                       |                  | Santa Cruz          | •                                                   |                            |
| San Joaquin   Stanislaus   St | 10               | Mariposa            |                                                     |                            |
| Stanislaus                                                                                                                                                                                                                                                                                                                                                                                                                                                                                                                                                                                                                                                                                                                                                                                                                                                                                                                                                                                                                                                                                                                                                                                                                                                                                                                                                                                                                                                                                                                                                                                                                                                                                                                                                                                                                                                                                                                                                                                                                                                                                                                   |                  | Merced              | •                                                   | •                          |
| Tulare  11 Fresno  Kings  Madera  12 San Luis Obispo  Santa Barbara  Ventura  13 Imperial  Inyo  Mono  14 Kern  15 Los Angeles  ZIP codes*  16 Los Angeles –  except ZIP codes in  Region 15  17 Riverside  San Bernardino  18 Orange                                                                                                                                                                                                                                                                                                                                                                                                                                                                                                                                                                                                                                                                                                                                                                                                                                                                                                                                                                                                                                                                                                                                                                                                                                                                                                                                                                                                                                                                                                                                                                                                                                                                                                                                                                                                                                                                                        |                  | San Joaquin         |                                                     |                            |
| 11                                                                                                                                                                                                                                                                                                                                                                                                                                                                                                                                                                                                                                                                                                                                                                                                                                                                                                                                                                                                                                                                                                                                                                                                                                                                                                                                                                                                                                                                                                                                                                                                                                                                                                                                                                                                                                                                                                                                                                                                                                                                                                                           |                  | Stanislaus          | •                                                   | •                          |
| Kings Madera  12 San Luis Obispo Santa Barbara Ventura  13 Imperial Inyo Mono  14 Kern  15 Los Angeles ZIP codes*  16 Los Angeles - except ZIP codes in Region 15  17 Riverside San Bernardino  18 Orange                                                                                                                                                                                                                                                                                                                                                                                                                                                                                                                                                                                                                                                                                                                                                                                                                                                                                                                                                                                                                                                                                                                                                                                                                                                                                                                                                                                                                                                                                                                                                                                                                                                                                                                                                                                                                                                                                                                    |                  | Tulare              |                                                     |                            |
| Madera  12 San Luis Obispo Santa Barbara Ventura  13 Imperial Inyo Mono  14 Kern  15 Los Angeles ZIP codes*  16 Los Angeles – except ZIP codes in Region 15  17 Riverside San Bernardino  18 Orange                                                                                                                                                                                                                                                                                                                                                                                                                                                                                                                                                                                                                                                                                                                                                                                                                                                                                                                                                                                                                                                                                                                                                                                                                                                                                                                                                                                                                                                                                                                                                                                                                                                                                                                                                                                                                                                                                                                          | 11               | Fresno              | •                                                   | •                          |
| 12 San Luis Obispo                                                                                                                                                                                                                                                                                                                                                                                                                                                                                                                                                                                                                                                                                                                                                                                                                                                                                                                                                                                                                                                                                                                                                                                                                                                                                                                                                                                                                                                                                                                                                                                                                                                                                                                                                                                                                                                                                                                                                                                                                                                                                                           |                  | Kings               |                                                     |                            |
| Santa Barbara                                                                                                                                                                                                                                                                                                                                                                                                                                                                                                                                                                                                                                                                                                                                                                                                                                                                                                                                                                                                                                                                                                                                                                                                                                                                                                                                                                                                                                                                                                                                                                                                                                                                                                                                                                                                                                                                                                                                                                                                                                                                                                                |                  | Madera              | •                                                   | •                          |
| Ventura                                                                                                                                                                                                                                                                                                                                                                                                                                                                                                                                                                                                                                                                                                                                                                                                                                                                                                                                                                                                                                                                                                                                                                                                                                                                                                                                                                                                                                                                                                                                                                                                                                                                                                                                                                                                                                                                                                                                                                                                                                                                                                                      | 12               | San Luis Obispo     | •                                                   |                            |
| 13                                                                                                                                                                                                                                                                                                                                                                                                                                                                                                                                                                                                                                                                                                                                                                                                                                                                                                                                                                                                                                                                                                                                                                                                                                                                                                                                                                                                                                                                                                                                                                                                                                                                                                                                                                                                                                                                                                                                                                                                                                                                                                                           |                  | Santa Barbara       | •                                                   | •                          |
| Inyo   Mono    |                  | Ventura             | •                                                   | •                          |
| Mono  14 Kern  15 Los Angeles ZIP codes*  16 Los Angeles — except ZIP codes in Region 15  17 Riverside San Bernardino  18 Orange                                                                                                                                                                                                                                                                                                                                                                                                                                                                                                                                                                                                                                                                                                                                                                                                                                                                                                                                                                                                                                                                                                                                                                                                                                                                                                                                                                                                                                                                                                                                                                                                                                                                                                                                                                                                                                                                                                                                                                                             | 13               | Imperial            | •                                                   | •                          |
| 14 Kern  15 Los Angeles ZIP codes*  16 Los Angeles – except ZIP codes in Region 15  17 Riverside San Bernardino  18 Orange                                                                                                                                                                                                                                                                                                                                                                                                                                                                                                                                                                                                                                                                                                                                                                                                                                                                                                                                                                                                                                                                                                                                                                                                                                                                                                                                                                                                                                                                                                                                                                                                                                                                                                                                                                                                                                                                                                                                                                                                   |                  | Inyo                |                                                     |                            |
| 15 Los Angeles ZIP codes*  16 Los Angeles – except ZIP codes in Region 15  17 Riverside San Bernardino  18 Orange                                                                                                                                                                                                                                                                                                                                                                                                                                                                                                                                                                                                                                                                                                                                                                                                                                                                                                                                                                                                                                                                                                                                                                                                                                                                                                                                                                                                                                                                                                                                                                                                                                                                                                                                                                                                                                                                                                                                                                                                            |                  | Mono                |                                                     |                            |
| ZIP codes*                                                                                                                                                                                                                                                                                                                                                                                                                                                                                                                                                                                                                                                                                                                                                                                                                                                                                                                                                                                                                                                                                                                                                                                                                                                                                                                                                                                                                                                                                                                                                                                                                                                                                                                                                                                                                                                                                                                                                                                                                                                                                                                   | 14               | Kern                | •                                                   | •                          |
| except ZIP codes in Region 15  17 Riverside San Bernardino  18 Orange                                                                                                                                                                                                                                                                                                                                                                                                                                                                                                                                                                                                                                                                                                                                                                                                                                                                                                                                                                                                                                                                                                                                                                                                                                                                                                                                                                                                                                                                                                                                                                                                                                                                                                                                                                                                                                                                                                                                                                                                                                                        | 15               | _                   | •                                                   | •                          |
| San Bernardino Orange                                                                                                                                                                                                                                                                                                                                                                                                                                                                                                                                                                                                                                                                                                                                                                                                                                                                                                                                                                                                                                                                                                                                                                                                                                                                                                                                                                                                                                                                                                                                                                                                                                                                                                                                                                                                                                                                                                                                                                                                                                                                                                        | 16               | except ZIP codes in | •                                                   | •                          |
| 18 Orange                                                                                                                                                                                                                                                                                                                                                                                                                                                                                                                                                                                                                                                                                                                                                                                                                                                                                                                                                                                                                                                                                                                                                                                                                                                                                                                                                                                                                                                                                                                                                                                                                                                                                                                                                                                                                                                                                                                                                                                                                                                                                                                    | 17               | Riverside           | •                                                   |                            |
|                                                                                                                                                                                                                                                                                                                                                                                                                                                                                                                                                                                                                                                                                                                                                                                                                                                                                                                                                                                                                                                                                                                                                                                                                                                                                                                                                                                                                                                                                                                                                                                                                                                                                                                                                                                                                                                                                                                                                                                                                                                                                                                              |                  | San Bernardino      |                                                     |                            |
| 19 San Diego                                                                                                                                                                                                                                                                                                                                                                                                                                                                                                                                                                                                                                                                                                                                                                                                                                                                                                                                                                                                                                                                                                                                                                                                                                                                                                                                                                                                                                                                                                                                                                                                                                                                                                                                                                                                                                                                                                                                                                                                                                                                                                                 | 18               | Orange              | •                                                   | •                          |
|                                                                                                                                                                                                                                                                                                                                                                                                                                                                                                                                                                                                                                                                                                                                                                                                                                                                                                                                                                                                                                                                                                                                                                                                                                                                                                                                                                                                                                                                                                                                                                                                                                                                                                                                                                                                                                                                                                                                                                                                                                                                                                                              | 19               | San Diego           | •                                                   | •                          |