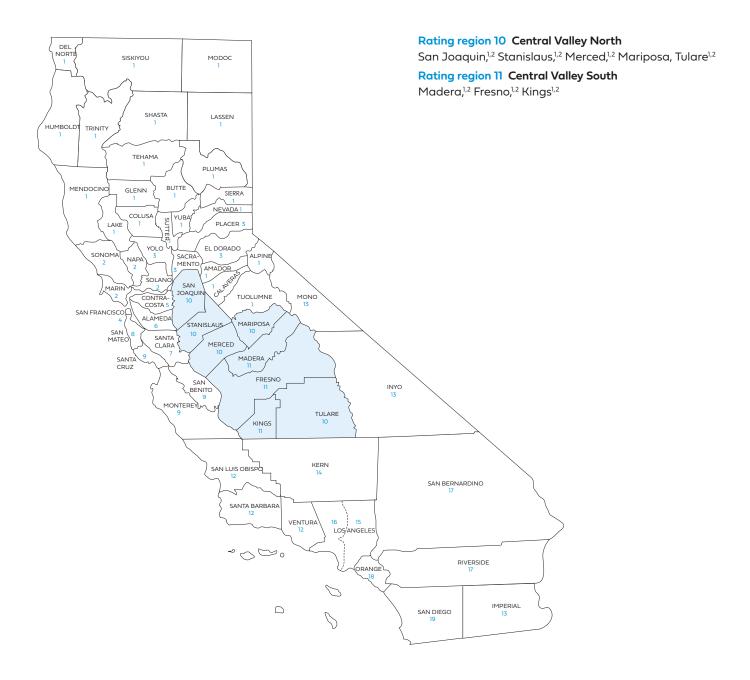

#### Rate Book 4

**Rating region 10:** San Joaquin, Stanislaus, Merced, Mariposa, Tulare

Rating region 11: Madera, Fresno, Kings

### Blue Shield of California county grouping for Rate Book 4

Blue Shield bases the rating on the employer location by ZIP code for all plans, including medical, dental and vision plans.

 $<sup>1\</sup>quad \hbox{Counties where Full network HMO is available}.$ 

| Rating |                                                   | Access+ HMO <sup>®</sup><br>network | Dental HMO   |
|--------|---------------------------------------------------|-------------------------------------|--------------|
| Region | County                                            | availability                        | availability |
| 5      | Contra Costa                                      | •                                   | •            |
| 6      | Alameda                                           | •                                   | •            |
| 7      | Santa Clara                                       |                                     |              |
| 8      | San Mateo                                         | •                                   | •            |
| 9      | Monterey                                          |                                     |              |
|        | San Benito                                        |                                     |              |
|        | Santa Cruz                                        |                                     |              |
| 10     | Mariposa                                          |                                     |              |
|        | Merced                                            | •                                   | •            |
|        | San Joaquin                                       | •                                   | •            |
|        | Stanislaus                                        | •                                   | •            |
|        | Tulare                                            | •                                   | •            |
| 11     | Fresno                                            | •                                   | •            |
|        | Kings                                             |                                     |              |
|        | Madera                                            | •                                   | •            |
| 12     | San Luis Obispo                                   | •                                   |              |
|        | Santa Barbara                                     | •                                   | •            |
|        | Ventura                                           | •                                   | •            |
| 13     | Imperial                                          | •                                   | •            |
|        | Inyo                                              |                                     |              |
|        | Mono                                              |                                     |              |
| 14     | Kern                                              | •                                   | •            |
| 15     | Los Angeles<br>ZIP codes*                         | •                                   |              |
| 16     | Los Angeles –<br>except ZIP codes in<br>Region 15 | •                                   | •            |
| 17     | Riverside                                         | •                                   | •            |
|        | San Bernardino                                    | •                                   |              |
| 18     | Orange                                            | •                                   |              |
| 19     | San Diego                                         | •                                   |              |
|        |                                                   |                                     |              |