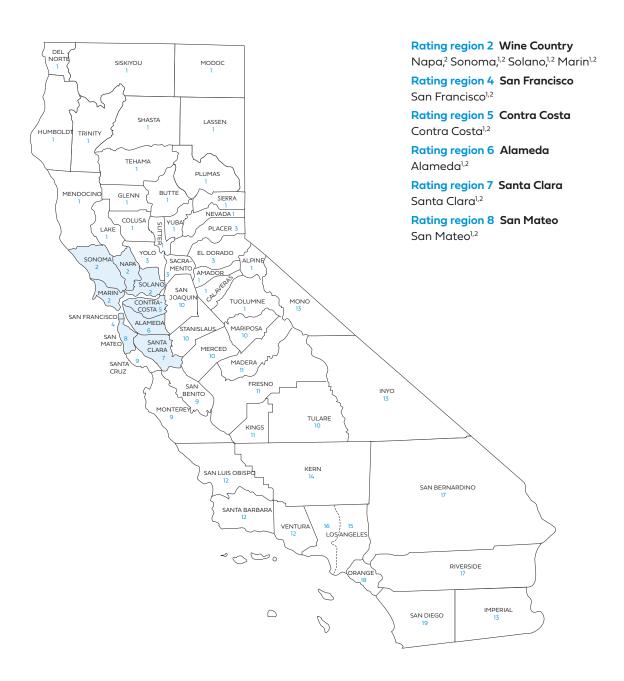

#### Rate Book 2

Rating region 2: Napa, Sonoma, Solano, Marin

Rating region 4: San Francisco

Rating region 5: Contra Costa

Rating region 6: Alameda

Rating region 7: Santa Clara

Rating region 8: San Mateo

## Blue Shield of California county grouping for Rate Book 2

Blue Shield bases the rating on the employer location by ZIP code for all plans, including medical, dental and vision plans.

 $<sup>1\</sup>quad \hbox{Counties where Full network HMO is available}.$ 

<sup>2</sup> Counties where Dental HMO is available.