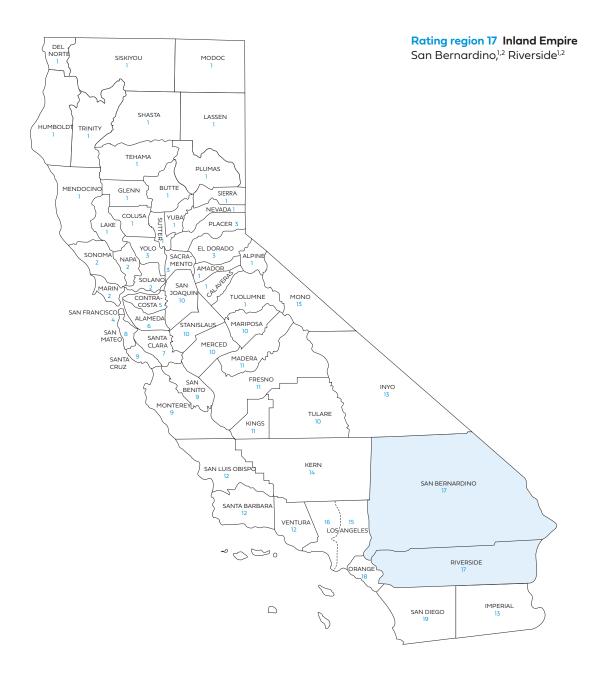

# Small Business Rate Tables

Includes rates for standard plans

Rate Book 10

Rating region 17: San Bernardino, Riverside

| Rating<br>Region | County                                            | Access+ HMO®<br>network<br>availability | Dental HMO<br>availability |
|------------------|---------------------------------------------------|-----------------------------------------|----------------------------|
| 5                | Contra Costa                                      | •                                       | •                          |
| 6                | Alameda                                           | •                                       | •                          |
| 7                | Santa Clara                                       | •                                       |                            |
| 8                | San Mateo                                         | •                                       | •                          |
| 9                | Monterey                                          |                                         |                            |
|                  | San Benito                                        |                                         |                            |
|                  | Santa Cruz                                        |                                         |                            |
| 10               | Mariposa                                          |                                         |                            |
|                  | Merced                                            | •                                       | •                          |
|                  | San Joaquin                                       | •                                       | •                          |
|                  | Stanislaus                                        | •                                       | •                          |
|                  | Tulare                                            |                                         |                            |
| 11               | Fresno                                            | •                                       | •                          |
|                  | Kings                                             |                                         | •                          |
|                  | Madera                                            | •                                       | •                          |
| 12               | San Luis Obispo                                   |                                         |                            |
|                  | Santa Barbara                                     | •                                       | •                          |
|                  | Ventura                                           |                                         | •                          |
| 13               | Imperial                                          | •                                       | •                          |
|                  | Inyo                                              |                                         |                            |
|                  | Mono                                              |                                         |                            |
| 14               | Kern                                              |                                         |                            |
| 15               | Los Angeles<br>ZIP codes*                         | •                                       | •                          |
| 16               | Los Angeles –<br>except ZIP codes in<br>Region 15 | •                                       | •                          |
| 17               | Riverside                                         | •                                       |                            |
|                  | San Bernardino                                    | •                                       | •                          |
| 18               | Orange                                            |                                         |                            |
| 19               | San Diego                                         | •                                       | •                          |