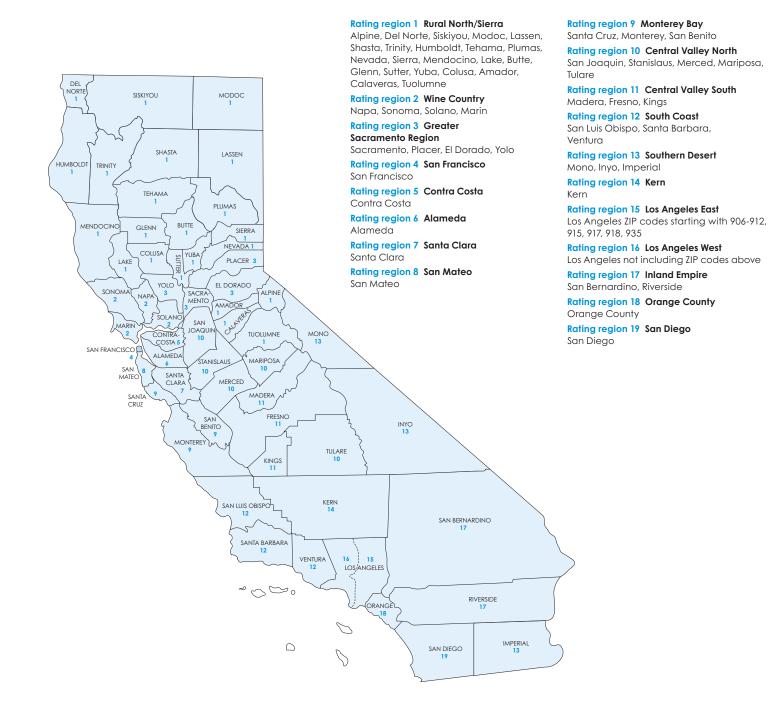

# Rating region standardization

#### There are 19 standardized rating regions in California.

Blue Shield bases the rating on the employer location by ZIP code for all plans, including medical, dental and vision plans.

This map of California breaks out the standardized rating regions applicable to all of our small business plan packages: