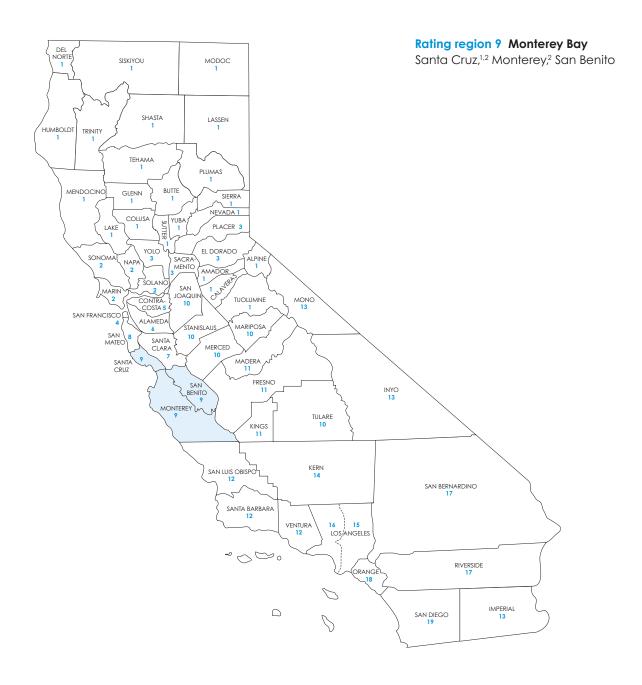

# Small Business Rate Tables

Includes rates for standard plans

Rate Book 9

Rating region 9: Santa Cruz, Monterey, San Benito

## Small Business Off Exchange

Rating region definitions and Access+ HMO® and Dental HMO availability Effective April 2022

| Rating<br>Region | County        | Access+<br>HMO° network<br>availability | Dental HMO<br>availability |
|------------------|---------------|-----------------------------------------|----------------------------|
| 1                | Alpine        |                                         |                            |
|                  | Amador        |                                         |                            |
|                  | Butte         | •                                       | •                          |
|                  | Calaveras     |                                         |                            |
|                  | Colusa        |                                         |                            |
|                  | Del Norte     |                                         |                            |
|                  | Glenn         |                                         |                            |
|                  | Humboldt      |                                         |                            |
|                  | Lake          |                                         |                            |
|                  | Lassen        |                                         |                            |
|                  | Mendocino     |                                         |                            |
|                  | Modoc         |                                         |                            |
|                  | Nevada        | •                                       |                            |
|                  | Plumas        |                                         |                            |
|                  | Shasta        |                                         | •                          |
|                  | Sierra        |                                         |                            |
|                  | Siskiyou      |                                         |                            |
|                  | Sutter        |                                         | •                          |
|                  | Tehama        |                                         |                            |
|                  | Trinity       |                                         |                            |
|                  | Tuolumne      |                                         |                            |
|                  | Yuba          |                                         |                            |
| 2                | Marin         | •                                       | •                          |
|                  | Napa          |                                         | •                          |
|                  | Solano        | •                                       | •                          |
|                  | Sonoma        | •                                       | •                          |
| 3                | El Dorado     | •                                       | •                          |
|                  | Placer        | •                                       | •                          |
|                  | Sacramento    | •                                       | •                          |
|                  | Yolo          | •                                       |                            |
| 4                | San Francisco | •                                       | •                          |

| Rating<br>Region | County                                            | Access+<br>HMO° network<br>availability | Dental HMO<br>availability |
|------------------|---------------------------------------------------|-----------------------------------------|----------------------------|
| 5                | Contra Costa                                      |                                         |                            |
| 6                | Alameda                                           | •                                       | •                          |
| 7                | Santa Clara                                       | •                                       | •                          |
| 8                | San Mateo                                         | •                                       | •                          |
| 9                | Monterey                                          |                                         |                            |
|                  | San Benito                                        |                                         |                            |
|                  | Santa Cruz                                        |                                         |                            |
| 10               | Mariposa                                          |                                         |                            |
|                  | Merced                                            | •                                       | •                          |
|                  | San Joaquin                                       | •                                       | •                          |
|                  | Stanislaus                                        | •                                       | •                          |
|                  | Tulare                                            | •                                       | •                          |
| 11               | Fresno                                            | •                                       | •                          |
|                  | Kings                                             | •                                       | •                          |
|                  | Madera                                            | •                                       | •                          |
| 12               | San Luis Obispo                                   | •                                       |                            |
|                  | Santa Barbara                                     |                                         |                            |
|                  | Ventura                                           | •                                       | •                          |
| 13               | Imperial                                          | •                                       | •                          |
|                  | Inyo                                              |                                         |                            |
|                  | Mono                                              |                                         |                            |
| 14               | Kern                                              | •                                       | •                          |
| 15               | Los Angeles<br>ZIP codes*                         | •                                       | •                          |
| 16               | Los Angeles –<br>except ZIP codes in<br>Region 15 | •                                       | •                          |
| 17               | Riverside                                         | •                                       | •                          |
|                  | San Bernardino                                    | •                                       | •                          |
| 18               | Orange                                            | •                                       | •                          |
| 19               | San Diego                                         | •                                       | •                          |