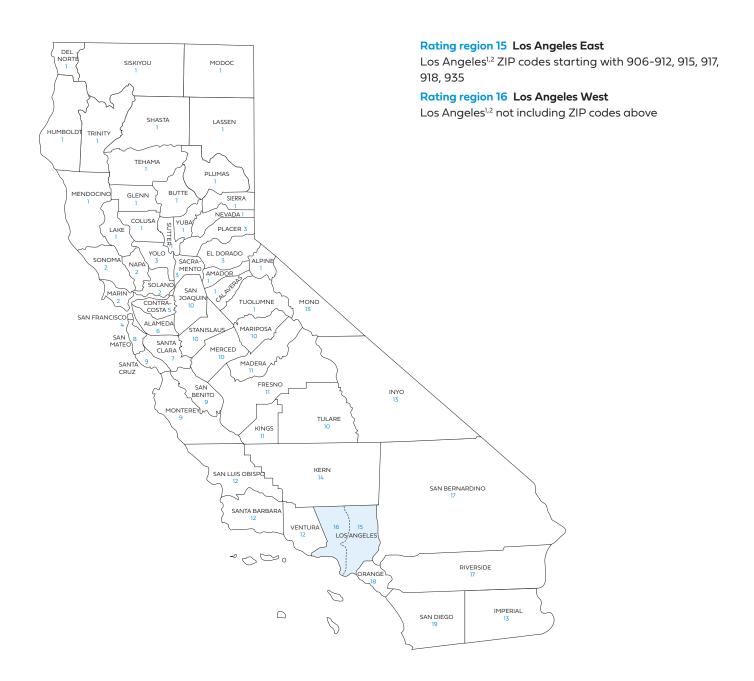

#### Rate Book 8

**Rating region 15:** Los Angeles: zip codes starting with 906-, 907-, 908-, 909-, 910-, 911-, 912-, 915-, 917-, 918-, 935-

Rating region 16: Los Angeles West: all other zip codes

# Blue Shield of California county grouping for Rate Book 8

Blue Shield bases the rating on the employer location by ZIP code for all plans, including medical, dental and vision plans.

<sup>1</sup> Counties where Full network HMO is available.

Los Angeles Region 15 ZIP codes: 90601-90610, 90612, 90637-90639, 90640, 90650-90652, 90659-90662, 90665, 90670-90671, 90701-90704, 90706-90707, 90710-90717, 90723, 90731-90734, 90744-90749, 90755, 90800-90810, 90813-90815, 90822, 90831-90835, 90840, 90842, 90844-90848, 90853, 90888, 90895, 90899, 91001-91003, 91006-91012, 91016-91017, 91020-91021, 91023-91025, 91030-91031, 91040-91043, 91046, 91050-91051, 91066, 91077, 91100-91110, 91114-91118, 91123-91126, 91129, 91131, 91175, 91182, 91184-91189, 91191, 91199-91210, 91214, 91221-91222, 91224-91226, 91500-91508, 91510, 91521-91523, 91526, 91702, 91706, 91711, 91714-91716, 91722-91724, 91731-91735, 91740-91741, 91744-91750, 91754-91756, 91765-91773, 91775-91776, 91778, 91778, 91780, 91788-91793, 91795, 91797, 91799-91804, 91841, 91896, 91899, 93510, 93532, 93534-93536, 93534, 93543-93534, 93550-93553, 93563, 93584, 93586, 93590-93591 and 935599.