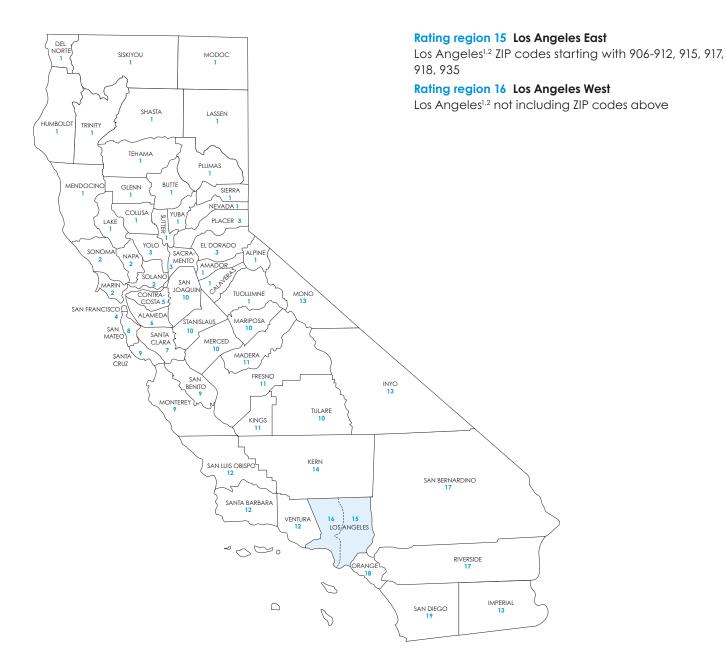

# Blue Shield of California county grouping for Rate Book 8

Blue Shield bases the rating on the employer location by ZIP code for all plans, including medical, dental and vision plans.

1 Counties where Full network HMO is available.

# Small Business Off Exchange

Rating region definitions and Access+  ${\rm HMO}^{\scriptscriptstyle (\! 8\!)}$  and Dental HMO availability Effective April 2022

| Rating<br>Region | County        | Access+<br>HMO® network<br>availability | Dental HMO<br>availability | Rating<br>Region | County                               | Access+<br>HMO <sup>®</sup> network<br>availability | Dental HMO<br>availability |
|------------------|---------------|-----------------------------------------|----------------------------|------------------|--------------------------------------|-----------------------------------------------------|----------------------------|
| 1                | Alpine        |                                         |                            | 5                | Contra Costa                         | •                                                   | •                          |
|                  | Amador        |                                         |                            | 6                | Alameda                              | •                                                   | •                          |
|                  | Butte         | •                                       | •                          | 7                | Santa Clara                          | •                                                   | •                          |
|                  | Calaveras     |                                         |                            | 8                | San Mateo                            | •                                                   | •                          |
|                  | Colusa        |                                         |                            | 9                | Monterey                             |                                                     | •                          |
|                  | Del Norte     |                                         |                            |                  | San Benito                           |                                                     |                            |
|                  | Glenn         |                                         |                            |                  | Santa Cruz                           | •                                                   | •                          |
|                  | Humboldt      |                                         |                            | 10               | Mariposa                             |                                                     |                            |
|                  | Lake          |                                         |                            |                  | Merced                               | •                                                   | ٠                          |
|                  | Lassen        |                                         |                            |                  | San Joaquin                          | •                                                   | •                          |
|                  | Mendocino     |                                         |                            |                  | Stanislaus                           | •                                                   | ٠                          |
|                  | Modoc         |                                         |                            |                  | Tulare                               | •                                                   | •                          |
|                  | Nevada        | •                                       |                            | 11               | Fresno                               | ٠                                                   | ٠                          |
|                  | Plumas        |                                         |                            |                  | Kings                                | •                                                   | •                          |
|                  | Shasta        |                                         | •                          |                  | Madera                               | •                                                   | •                          |
|                  | Sierra        |                                         |                            | 12               | San Luis Obispo                      | •                                                   |                            |
|                  | Siskiyou      |                                         |                            |                  | Santa Barbara                        | •                                                   | •                          |
|                  | Sutter        |                                         | •                          |                  | Ventura                              | •                                                   | •                          |
|                  | Tehama        |                                         |                            | 13               | Imperial                             | ٠                                                   | ٠                          |
|                  | Trinity       |                                         |                            |                  | Inyo                                 |                                                     |                            |
|                  | Tuolumne      |                                         |                            |                  | Mono                                 |                                                     |                            |
|                  | Yuba          |                                         |                            | 14               | Kern                                 | •                                                   | •                          |
| 2                | Marin         | •                                       | •                          | 15               | Los Angeles                          | •                                                   | ٠                          |
|                  | Napa          |                                         | •                          |                  | ZIP codes*                           |                                                     | -                          |
|                  | Solano        | •                                       | •                          | 16               | Los Angeles –<br>except ZIP codes in | •                                                   | •                          |
|                  | Sonoma        | •                                       | •                          |                  | Region 15                            |                                                     |                            |
| 3                | El Dorado     |                                         |                            | 17               | Riverside                            | •                                                   | •                          |
|                  | Placer        | •                                       | •                          |                  | San Bernardino                       |                                                     |                            |
|                  | Sacramento    | •                                       | •                          | 18               | Orange                               |                                                     | •                          |
|                  | Yolo          | •                                       | •                          | 19               | San Diego                            |                                                     |                            |
| 4                | San Francisco | •                                       | •                          |                  | -                                    | -                                                   | -                          |