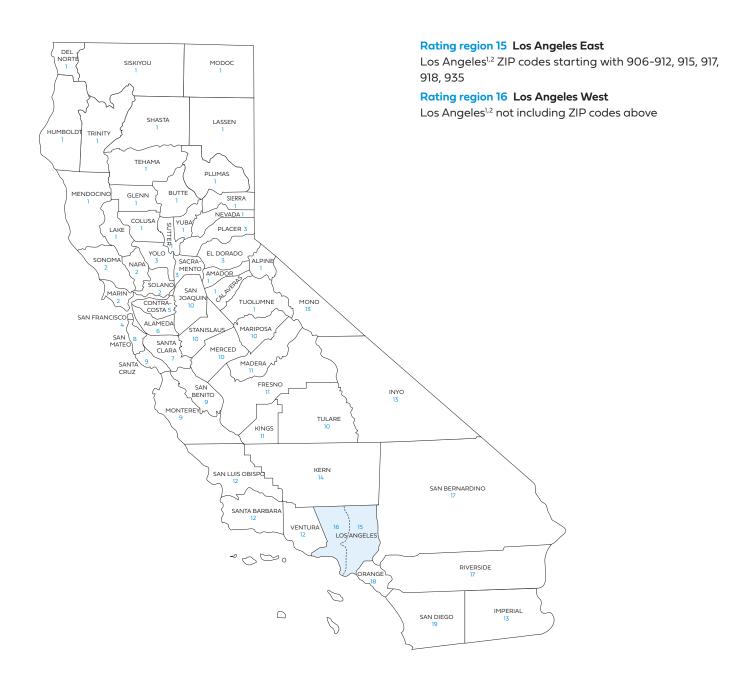

#### Rate Book 8

**Rating region 15:** Los Angeles: zip codes starting with 906-, 907-, 908-, 909-, 910-, 911-, 912-, 915-, 917-, 918-, 935-

Rating region 16: Los Angeles West: all other zip codes

# Blue Shield of California county grouping for Rate Book 8

Blue Shield bases the rating on the employer location by ZIP code for all plans, including medical, dental and vision plans.

<sup>1</sup> Counties where Full network HMO is available.

| Rating<br>Region | County                                            | Access+ HMO <sup>®</sup><br>network<br>availability | Dental HMO<br>availability |
|------------------|---------------------------------------------------|-----------------------------------------------------|----------------------------|
| 5                | Contra Costa                                      | •                                                   | •                          |
| 6                | Alameda                                           |                                                     |                            |
| 7                | Santa Clara                                       | •                                                   | •                          |
| 8                | San Mateo                                         | •                                                   | •                          |
| 9                | Monterey                                          |                                                     |                            |
|                  | San Benito                                        |                                                     |                            |
|                  | Santa Cruz                                        |                                                     |                            |
| 10               | Mariposa                                          |                                                     |                            |
|                  | Merced                                            | •                                                   | •                          |
|                  | San Joaquin                                       | •                                                   |                            |
|                  | Stanislaus                                        | •                                                   | •                          |
|                  | Tulare                                            | •                                                   | •                          |
| 11               | Fresno                                            | •                                                   | •                          |
|                  | Kings                                             | •                                                   | •                          |
|                  | Madera                                            | •                                                   | •                          |
| 12               | San Luis Obispo                                   | •                                                   |                            |
|                  | Santa Barbara                                     | •                                                   | •                          |
|                  | Ventura                                           | •                                                   | •                          |
| 13               | Imperial                                          | •                                                   | •                          |
|                  | Inyo                                              |                                                     |                            |
|                  | Mono                                              |                                                     |                            |
| 14               | Kern                                              | •                                                   | •                          |
| 15               | Los Angeles<br>ZIP codes*                         | •                                                   | •                          |
| 16               | Los Angeles –<br>except ZIP codes in<br>Region 15 | •                                                   | •                          |
| 17               | Riverside                                         | •                                                   |                            |
|                  | San Bernardino                                    |                                                     |                            |
| 18               | Orange                                            | •                                                   | •                          |
| 19               | San Diego                                         | •                                                   | •                          |
|                  |                                                   |                                                     |                            |

<sup>\*</sup> Los Angeles Region 15 ZIP codes: 90601-90610, 90612, 90637-90639, 90640, 90650-90652, 90659-90662, 90665, 90670-90671, 90701-90704, 90706-90707, 90710-90717, 90723, 90731-90734, 90744-90749, 90755, 90800-90810, 90813-90815, 90822, 90831-90835, 90840, 90842, 90844-90848, 90853, 90888, 90895, 90899, 91001-91003, 91006-91012, 91016-91017, 91020-91021, 91023-91025, 91030-91031, 91040-91043, 91046, 91050-91051, 91066, 91077, 91100-91110, 91114-91118, 91121, 91123-91126, 91129, 91131, 91175, 91182, 91184-91189, 91191, 91199-91210, 91214, 91221-91222, 91224-91226, 91500-91508, 91510, 91521-91523, 91526, 91702, 91706, 91711, 91714-91716, 91722-91724, 91731-91735, 91740-91741, 91744-91750, 91754-91756, 91765-91773, 91775-91776, 91778, 91780, 91788, 91793, 91795, 91797, 91799-91804, 91841, 91896, 91899, 93510, 93532, 93534-93536, 93534, 93534, 93554, 935563, 93584, 93586, 93590-93591 and 93599.