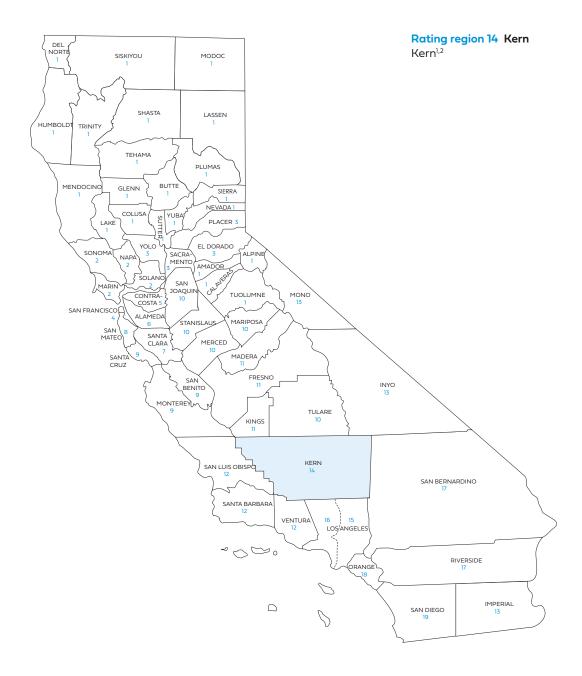

# Small Business Rate Tables

Includes rates for standard plans

Rate Book 7

Rating region 14: Kern

| Rating<br>Region | County                                            | Access+ HMO®<br>network<br>availability | Dental HMO<br>availability |
|------------------|---------------------------------------------------|-----------------------------------------|----------------------------|
| 5                | Contra Costa                                      |                                         |                            |
| 6                | Alameda                                           |                                         |                            |
| 7                | Santa Clara                                       |                                         |                            |
| 8                | San Mateo                                         |                                         |                            |
| 9                | Monterey                                          |                                         | •                          |
|                  | San Benito                                        |                                         |                            |
|                  | Santa Cruz                                        | •                                       | •                          |
| 10               | Mariposa                                          |                                         |                            |
|                  | Merced                                            | •                                       | •                          |
|                  | San Joaquin                                       | •                                       | •                          |
|                  | Stanislaus                                        | •                                       | •                          |
|                  | Tulare                                            | •                                       | •                          |
| 11               | Fresno                                            | •                                       | •                          |
|                  | Kings                                             | •                                       | •                          |
|                  | Madera                                            | •                                       | •                          |
| 12               | San Luis Obispo                                   | •                                       |                            |
|                  | Santa Barbara                                     | •                                       | •                          |
|                  | Ventura                                           |                                         |                            |
| 13               | Imperial                                          | •                                       | •                          |
|                  | Inyo                                              |                                         |                            |
|                  | Mono                                              |                                         |                            |
| 14               | Kern                                              |                                         |                            |
| 15               | Los Angeles<br>ZIP codes*                         | •                                       | •                          |
| 16               | Los Angeles –<br>except ZIP codes in<br>Region 15 | •                                       | •                          |
| 17               | Riverside                                         | •                                       | •                          |
|                  | San Bernardino                                    | •                                       | •                          |
| 18               | Orange                                            | •                                       | •                          |
| 19               | San Diego                                         | •                                       | •                          |