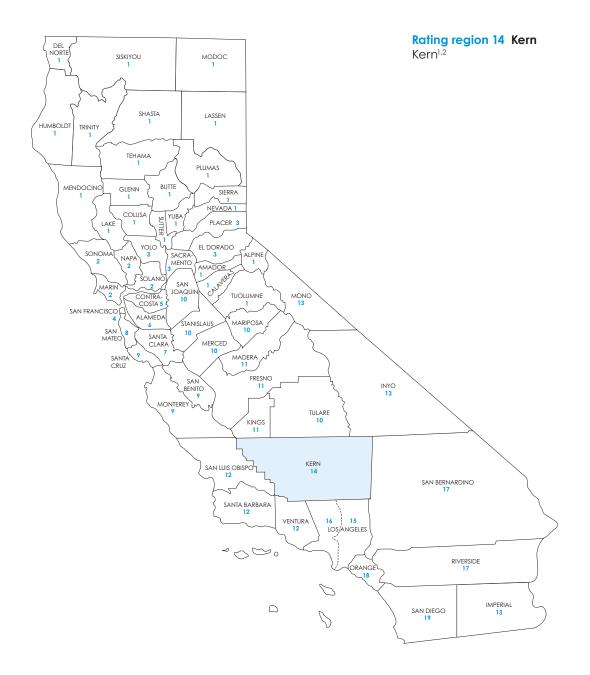

# Small Business Rate Tables

Includes rates for standard plans

Rate Book 7 Rating region 14: Kern

blueshieldca.com

# Blue Shield of California county grouping for Rate Book 7

Blue Shield bases the rating on the employer location by ZIP code for all plans, including medical, dental and vision plans.

1 Counties where Full network HMO is available.

# Small Business Off Exchange

Rating region definitions and Access+  ${\rm HMO}^{\scriptscriptstyle (\! 8\!)}$  and Dental HMO availability Effective April 2022

| Rating<br>Region | County        | Access+<br>HMO® network<br>availability | Dental HMO<br>availability | Rating<br>Region | County                               | Access+<br>HMO <sup>®</sup> network<br>availability | Dental HMO<br>availability |
|------------------|---------------|-----------------------------------------|----------------------------|------------------|--------------------------------------|-----------------------------------------------------|----------------------------|
| 1                | Alpine        |                                         |                            | 5                | Contra Costa                         | •                                                   | •                          |
|                  | Amador        |                                         |                            | 6                | Alameda                              | •                                                   | •                          |
|                  | Butte         | •                                       | •                          | 7                | Santa Clara                          | •                                                   | •                          |
|                  | Calaveras     |                                         |                            | 8                | San Mateo                            | •                                                   | •                          |
|                  | Colusa        |                                         |                            | 9                | Monterey                             |                                                     | •                          |
|                  | Del Norte     |                                         |                            |                  | San Benito                           |                                                     |                            |
|                  | Glenn         |                                         |                            |                  | Santa Cruz                           | •                                                   | •                          |
|                  | Humboldt      |                                         |                            | 10               | Mariposa                             |                                                     |                            |
|                  | Lake          |                                         |                            |                  | Merced                               | •                                                   | ٠                          |
|                  | Lassen        |                                         |                            |                  | San Joaquin                          | •                                                   | •                          |
|                  | Mendocino     |                                         |                            |                  | Stanislaus                           | •                                                   | ٠                          |
|                  | Modoc         |                                         |                            |                  | Tulare                               | •                                                   | •                          |
|                  | Nevada        | •                                       |                            | 11               | Fresno                               | ٠                                                   | ٠                          |
|                  | Plumas        |                                         |                            |                  | Kings                                | •                                                   | •                          |
|                  | Shasta        |                                         | •                          |                  | Madera                               | •                                                   | •                          |
|                  | Sierra        |                                         |                            | 12               | San Luis Obispo                      | •                                                   |                            |
|                  | Siskiyou      |                                         |                            |                  | Santa Barbara                        | •                                                   | •                          |
|                  | Sutter        |                                         | •                          |                  | Ventura                              | •                                                   | •                          |
|                  | Tehama        |                                         |                            | 13               | Imperial                             | ٠                                                   | ٠                          |
|                  | Trinity       |                                         |                            |                  | Inyo                                 |                                                     |                            |
|                  | Tuolumne      |                                         |                            |                  | Mono                                 |                                                     |                            |
|                  | Yuba          |                                         |                            | 14               | Kern                                 | •                                                   | •                          |
| 2                | Marin         | •                                       | •                          | 15               | Los Angeles                          | •                                                   | ٠                          |
|                  | Napa          |                                         | •                          |                  | ZIP codes*                           |                                                     | -                          |
|                  | Solano        | •                                       | •                          | 16               | Los Angeles –<br>except ZIP codes in | •                                                   | •                          |
|                  | Sonoma        | •                                       | •                          |                  | Region 15                            |                                                     |                            |
| 3                | El Dorado     |                                         |                            | 17               | Riverside                            | •                                                   | •                          |
|                  | Placer        | •                                       | •                          |                  | San Bernardino                       |                                                     |                            |
|                  | Sacramento    | •                                       | •                          | 18               | Orange                               |                                                     | •                          |
|                  | Yolo          | •                                       | •                          | 19               | San Diego                            |                                                     |                            |
| 4                | San Francisco | •                                       | •                          |                  | -                                    | -                                                   | -                          |