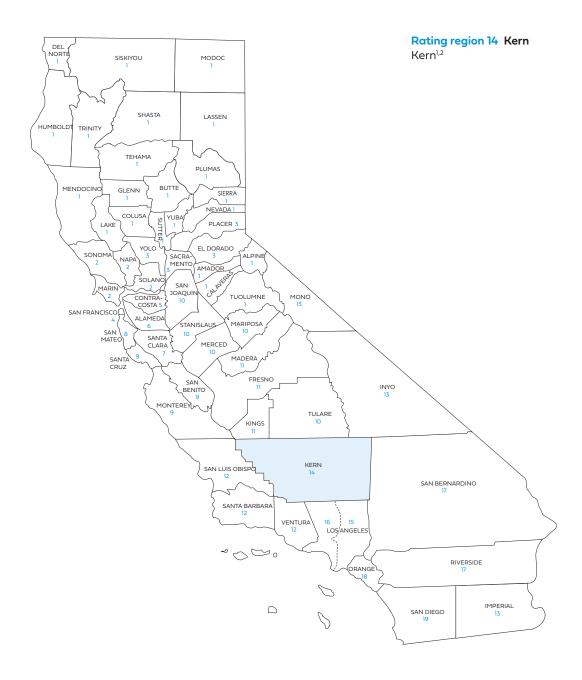

# Small Business Rate Tables

Includes rates for standard plans

Rate Book 7

Rating region 14: Kern

| Rating<br>Region | County                                            | Access+ HMO <sup>®</sup><br>network<br>availability | Dental HMO<br>availability |
|------------------|---------------------------------------------------|-----------------------------------------------------|----------------------------|
| 5                | Contra Costa                                      | •                                                   | •                          |
| 6                | Alameda                                           |                                                     |                            |
| 7                | Santa Clara                                       | •                                                   | •                          |
| 8                | San Mateo                                         | •                                                   | •                          |
| 9                | Monterey                                          |                                                     |                            |
|                  | San Benito                                        |                                                     |                            |
|                  | Santa Cruz                                        |                                                     |                            |
| 10               | Mariposa                                          |                                                     |                            |
|                  | Merced                                            | •                                                   | •                          |
|                  | San Joaquin                                       | •                                                   |                            |
|                  | Stanislaus                                        | •                                                   | •                          |
|                  | Tulare                                            | •                                                   | •                          |
| 11               | Fresno                                            | •                                                   | •                          |
|                  | Kings                                             | •                                                   | •                          |
|                  | Madera                                            | •                                                   | •                          |
| 12               | San Luis Obispo                                   | •                                                   |                            |
|                  | Santa Barbara                                     | •                                                   | •                          |
|                  | Ventura                                           | •                                                   | •                          |
| 13               | Imperial                                          | •                                                   | •                          |
|                  | Inyo                                              |                                                     |                            |
|                  | Mono                                              |                                                     |                            |
| 14               | Kern                                              | •                                                   | •                          |
| 15               | Los Angeles<br>ZIP codes*                         | •                                                   | •                          |
| 16               | Los Angeles –<br>except ZIP codes in<br>Region 15 | •                                                   | •                          |
| 17               | Riverside                                         | •                                                   |                            |
|                  | San Bernardino                                    |                                                     |                            |
| 18               | Orange                                            | •                                                   | •                          |
| 19               | San Diego                                         | •                                                   | •                          |
|                  |                                                   |                                                     |                            |