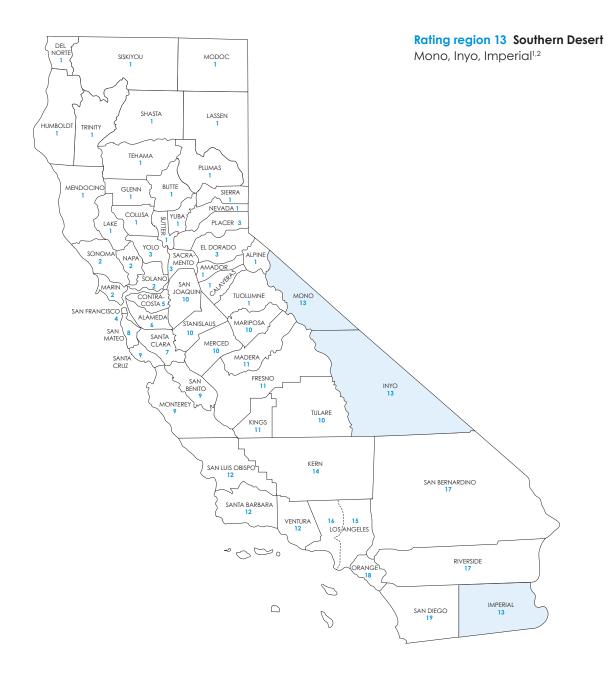

# Small Business Rate Tables

Includes rates for standard plans

Rate Book 6 Rating region 13: Mono, Inyo, Imperial

blueshieldca.com

## Small Business Off Exchange

Rating region definitions and Access+  ${\rm HMO}^{\scriptscriptstyle (\! 8\!)}$  and Dental HMO availability Effective April 2022

| Rating<br>Region | County        | Access+<br>HMO® network<br>availability | Dental HMO<br>availability | Rating<br>Region | County                               | Access+<br>HMO <sup>®</sup> network<br>availability | Dental HMO<br>availability |
|------------------|---------------|-----------------------------------------|----------------------------|------------------|--------------------------------------|-----------------------------------------------------|----------------------------|
| 1                | Alpine        |                                         |                            | 5                | Contra Costa                         | •                                                   | •                          |
|                  | Amador        |                                         |                            | 6                | Alameda                              | •                                                   | •                          |
|                  | Butte         | •                                       | •                          | 7                | Santa Clara                          | •                                                   | •                          |
|                  | Calaveras     |                                         |                            | 8                | San Mateo                            | •                                                   | •                          |
|                  | Colusa        |                                         |                            | 9                | Monterey                             |                                                     | •                          |
|                  | Del Norte     |                                         |                            |                  | San Benito                           |                                                     |                            |
|                  | Glenn         |                                         |                            |                  | Santa Cruz                           | •                                                   | •                          |
|                  | Humboldt      |                                         |                            | 10               | Mariposa                             |                                                     |                            |
|                  | Lake          |                                         |                            |                  | Merced                               | •                                                   | •                          |
|                  | Lassen        |                                         |                            |                  | San Joaquin                          | •                                                   | •                          |
|                  | Mendocino     |                                         |                            |                  | Stanislaus                           | •                                                   | ٠                          |
|                  | Modoc         |                                         |                            |                  | Tulare                               | •                                                   | •                          |
|                  | Nevada        | •                                       |                            | 11               | Fresno                               | ٠                                                   | ٠                          |
|                  | Plumas        |                                         |                            |                  | Kings                                | •                                                   | •                          |
|                  | Shasta        |                                         | •                          |                  | Madera                               | •                                                   | •                          |
|                  | Sierra        |                                         |                            | 12               | San Luis Obispo                      | •                                                   |                            |
|                  | Siskiyou      |                                         |                            |                  | Santa Barbara                        | •                                                   | •                          |
|                  | Sutter        |                                         | •                          |                  | Ventura                              | •                                                   | •                          |
|                  | Tehama        |                                         |                            | 13               | Imperial                             | ٠                                                   | ٠                          |
|                  | Trinity       |                                         |                            |                  | Inyo                                 |                                                     |                            |
|                  | Tuolumne      |                                         |                            |                  | Mono                                 |                                                     |                            |
|                  | Yuba          |                                         |                            | 14               | Kern                                 | •                                                   | •                          |
| 2                | Marin         | •                                       | •                          | 15               | Los Angeles                          | •                                                   | ٠                          |
|                  | Napa          |                                         | •                          |                  | ZIP codes*                           |                                                     | -                          |
|                  | Solano        | •                                       | •                          | 16               | Los Angeles –<br>except ZIP codes in | •                                                   | •                          |
|                  | Sonoma        | •                                       | •                          |                  | Region 15                            |                                                     |                            |
| 3                | El Dorado     |                                         |                            | 17               | Riverside                            | •                                                   | •                          |
|                  | Placer        | •                                       | •                          |                  | San Bernardino                       |                                                     |                            |
|                  | Sacramento    | •                                       | •                          | 18               | Orange                               |                                                     | •                          |
|                  | Yolo          | •                                       | •                          | 19               | San Diego                            |                                                     |                            |
| 4                | San Francisco | •                                       | •                          |                  | -                                    | -                                                   | -                          |