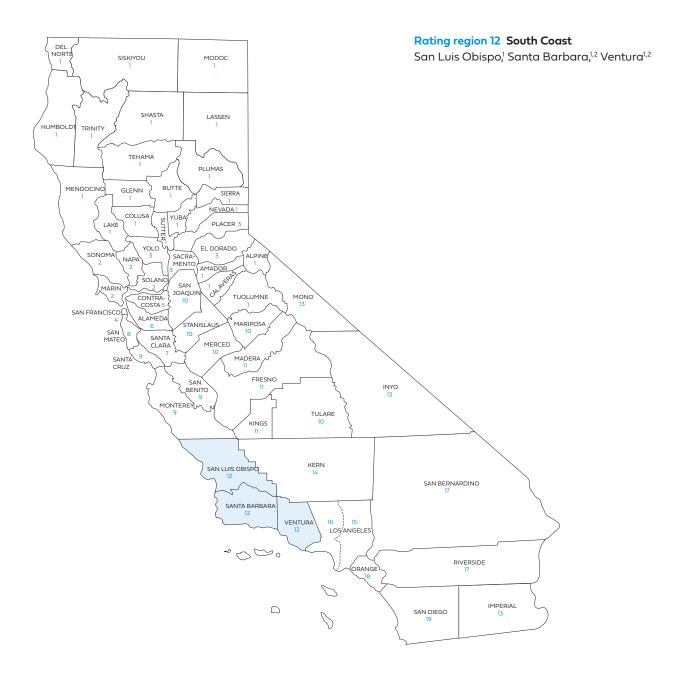

# Small Business Rate Tables

Includes rates for standard plans

Rate Book 5

Rating region 12: San Luis Obispo, Santa Barbara, Ventura

| Rating |                                                   | Access+ HMO <sup>®</sup><br>network | Dental HMO   |
|--------|---------------------------------------------------|-------------------------------------|--------------|
| Region | County                                            | availability                        | availability |
| 5      | Contra Costa                                      |                                     |              |
| 6      | Alameda                                           | •                                   | •            |
| 7      | Santa Clara                                       |                                     |              |
| 8      | San Mateo                                         | •                                   | •            |
| 9      | Monterey                                          |                                     |              |
|        | San Benito                                        |                                     |              |
|        | Santa Cruz                                        |                                     |              |
| 10     | Mariposa                                          |                                     |              |
|        | Merced                                            | •                                   | •            |
|        | San Joaquin                                       | •                                   | •            |
|        | Stanislaus                                        | •                                   | •            |
|        | Tulare                                            | •                                   | •            |
| 11     | Fresno                                            |                                     |              |
|        | Kings                                             | •                                   | •            |
|        | Madera                                            |                                     |              |
| 12     | San Luis Obispo                                   | •                                   |              |
|        | Santa Barbara                                     |                                     |              |
|        | Ventura                                           | •                                   | •            |
| 13     | Imperial                                          |                                     |              |
|        | Inyo                                              |                                     |              |
|        | Mono                                              |                                     |              |
| 14     | Kern                                              | •                                   | •            |
| 15     | Los Angeles<br>ZIP codes*                         | •                                   | •            |
| 16     | Los Angeles –<br>except ZIP codes in<br>Region 15 | •                                   | •            |
| 17     | Riverside                                         |                                     |              |
|        | San Bernardino                                    | •                                   | •            |
| 18     | Orange                                            |                                     |              |
| 19     | San Diego                                         | •                                   | •            |

## Small Business Off Exchange Access+ HMO® Network

Rating region definitions and availability

Effective October 2022

| Rating |                                                                                                                                                                                                                                                                                                                                                                                                                                                                                                      |
|--------|------------------------------------------------------------------------------------------------------------------------------------------------------------------------------------------------------------------------------------------------------------------------------------------------------------------------------------------------------------------------------------------------------------------------------------------------------------------------------------------------------|
| Region | County                                                                                                                                                                                                                                                                                                                                                                                                                                                                                               |
| 1      | Butte County                                                                                                                                                                                                                                                                                                                                                                                                                                                                                         |
|        | Nevada County in the following ZIP codes: 95712, 95924, 95945, 95946, 95949, 95959, 95960, 95975, and 95986.                                                                                                                                                                                                                                                                                                                                                                                         |
| 2      | Marin County                                                                                                                                                                                                                                                                                                                                                                                                                                                                                         |
|        | Solano County                                                                                                                                                                                                                                                                                                                                                                                                                                                                                        |
|        | Sonoma County                                                                                                                                                                                                                                                                                                                                                                                                                                                                                        |
| 3      | Sacramento County                                                                                                                                                                                                                                                                                                                                                                                                                                                                                    |
|        | Yolo County                                                                                                                                                                                                                                                                                                                                                                                                                                                                                          |
|        | <b>Placer County</b> in the following ZIP codes: 95602, 95603, 95604, 95631, 95648, 95650, 95658, 95661, 95663, 95677, 95678, 95681, 95701, 95703, 95713, 95714, 95715, 95717, 95722, 95736, 95746, 95747, and 95765.                                                                                                                                                                                                                                                                                |
|        | <b>El Dorado County</b> in the following ZIP codes: 95613, 95614, 95634, 95635, 95664, 95672, 95682, and 95762.                                                                                                                                                                                                                                                                                                                                                                                      |
| 4      | San Francisco County                                                                                                                                                                                                                                                                                                                                                                                                                                                                                 |
| 5      | Contra Costa County                                                                                                                                                                                                                                                                                                                                                                                                                                                                                  |
| 6      | Alameda County                                                                                                                                                                                                                                                                                                                                                                                                                                                                                       |
| 7      | Santa Clara County                                                                                                                                                                                                                                                                                                                                                                                                                                                                                   |
| 8      | San Mateo County                                                                                                                                                                                                                                                                                                                                                                                                                                                                                     |
| 9      | Santa Cruz County                                                                                                                                                                                                                                                                                                                                                                                                                                                                                    |
| 10     | Merced County                                                                                                                                                                                                                                                                                                                                                                                                                                                                                        |
|        | San Joaquin County                                                                                                                                                                                                                                                                                                                                                                                                                                                                                   |
|        | Stanislaus County                                                                                                                                                                                                                                                                                                                                                                                                                                                                                    |
|        | Tulare County                                                                                                                                                                                                                                                                                                                                                                                                                                                                                        |
| 11     | Fresno County                                                                                                                                                                                                                                                                                                                                                                                                                                                                                        |
|        | Kings County                                                                                                                                                                                                                                                                                                                                                                                                                                                                                         |
|        | Madera County                                                                                                                                                                                                                                                                                                                                                                                                                                                                                        |
| 12     | San Luis Obispo County                                                                                                                                                                                                                                                                                                                                                                                                                                                                               |
|        | Santa Barbara County                                                                                                                                                                                                                                                                                                                                                                                                                                                                                 |
|        | Ventura County                                                                                                                                                                                                                                                                                                                                                                                                                                                                                       |
| 13     | Imperial County in the following ZIP codes: 92004, 92225, 92227, 92231, 92232, 92233, 92243, 92244, 92249, 92250, 92251, 92257, 92259, 92266, 92273, 92274, 92275, and 92281.                                                                                                                                                                                                                                                                                                                        |
| 14     | <b>Kern County</b> in the following ZIP codes: 93203, 93205, 93206, 93215, 93216, 93220, 93222, 93224, 93225, 93226, 93238, 93240, 93241, 93243, 93249, 93250, 93251, 93252, 93255, 93263, 93268, 93276, 93280, 93283, 93285, 93287, 93301, 93302, 93303, 93304, 93305, 93306, 93307, 93308, 93309, 93311, 93312, 93313, 93314, 93380, 93384, 93385, 93386, 93387, 93388, 93389, 93390, 93501, 93502, 93504, 93505, 93516, 93518, 93519, 93523, 93524, 93531, 93558, 93560, 93561, 93581, and 93596. |
| 15     | Los Angeles County                                                                                                                                                                                                                                                                                                                                                                                                                                                                                   |
| 16     | Los Angeles County                                                                                                                                                                                                                                                                                                                                                                                                                                                                                   |
| 17     | Riverside County                                                                                                                                                                                                                                                                                                                                                                                                                                                                                     |
|        | San Bernardino County                                                                                                                                                                                                                                                                                                                                                                                                                                                                                |
| 18     | Orange County                                                                                                                                                                                                                                                                                                                                                                                                                                                                                        |
| 19     | San Diego County                                                                                                                                                                                                                                                                                                                                                                                                                                                                                     |
|        |                                                                                                                                                                                                                                                                                                                                                                                                                                                                                                      |