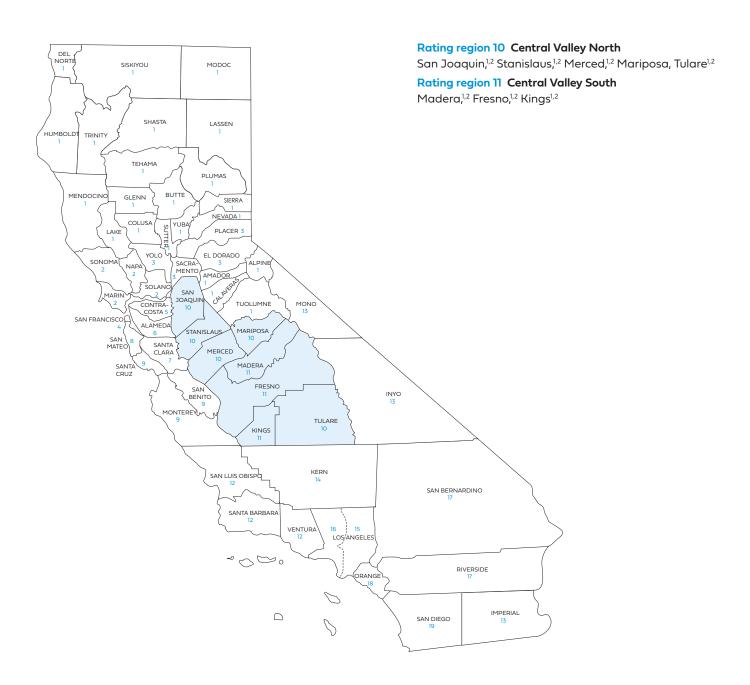

#### Rate Book 4

**Rating region 10:** San Joaquin, Stanislaus, Merced, Mariposa, Tulare

Rating region 11: Madera, Fresno, Kings

# Blue Shield of California county grouping for Rate Book 4

Blue Shield bases the rating on the employer location by ZIP code for all plans, including medical, dental and vision plans.

 $<sup>1\</sup>quad \hbox{Counties where Full network HMO is available}.$ 

| Rating<br>Region | County                                            | Access+ HMO®<br>network<br>availability | Dental HMO<br>availability |
|------------------|---------------------------------------------------|-----------------------------------------|----------------------------|
| 5                | Contra Costa                                      |                                         |                            |
| 6                | Alameda                                           |                                         |                            |
| 7                | Santa Clara                                       |                                         |                            |
| 8                | San Mateo                                         |                                         |                            |
| 9                | Monterey                                          |                                         | •                          |
|                  | San Benito                                        |                                         |                            |
|                  | Santa Cruz                                        | •                                       | •                          |
| 10               | Mariposa                                          |                                         |                            |
|                  | Merced                                            | •                                       | •                          |
|                  | San Joaquin                                       | •                                       | •                          |
|                  | Stanislaus                                        | •                                       | •                          |
|                  | Tulare                                            | •                                       | •                          |
| 11               | Fresno                                            | •                                       | •                          |
|                  | Kings                                             | •                                       | •                          |
|                  | Madera                                            | •                                       | •                          |
| 12               | San Luis Obispo                                   | •                                       |                            |
|                  | Santa Barbara                                     | •                                       | •                          |
|                  | Ventura                                           |                                         |                            |
| 13               | Imperial                                          | •                                       | •                          |
|                  | Inyo                                              |                                         |                            |
|                  | Mono                                              |                                         |                            |
| 14               | Kern                                              |                                         |                            |
| 15               | Los Angeles<br>ZIP codes*                         | •                                       | •                          |
| 16               | Los Angeles –<br>except ZIP codes in<br>Region 15 | •                                       | •                          |
| 17               | Riverside                                         | •                                       | •                          |
|                  | San Bernardino                                    | •                                       | •                          |
| 18               | Orange                                            | •                                       | •                          |
| 19               | San Diego                                         | •                                       | •                          |