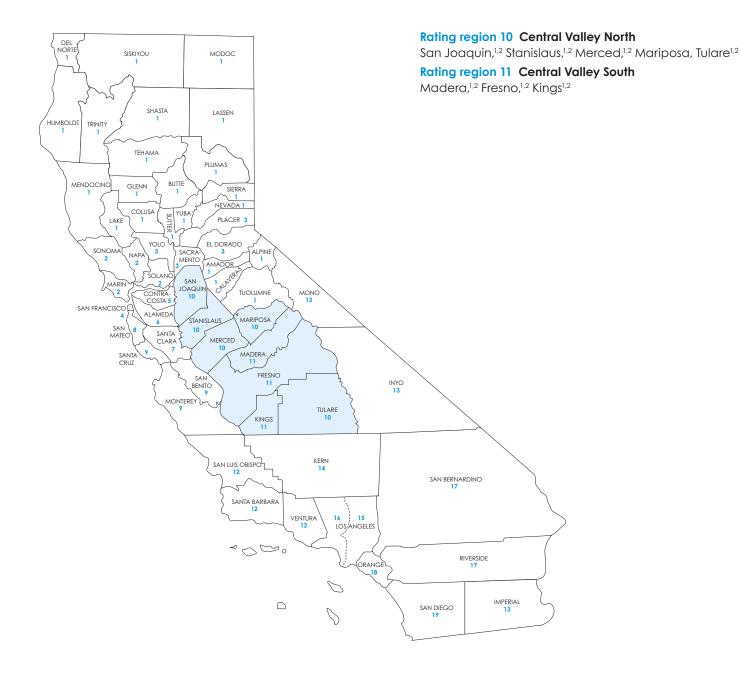

### Rate Book 4

Rating region 10: San Joaquin, Stanislaus, Merced, Mariposa, Tulare

Rating region 11: Madera, Fresno, Kings

blueshieldca.com

### Blue Shield of California county grouping for Rate Book 4

Blue Shield bases the rating on the employer location by ZIP code for all plans, including medical, dental and vision plans.

1 Counties where Full network HMO is available.