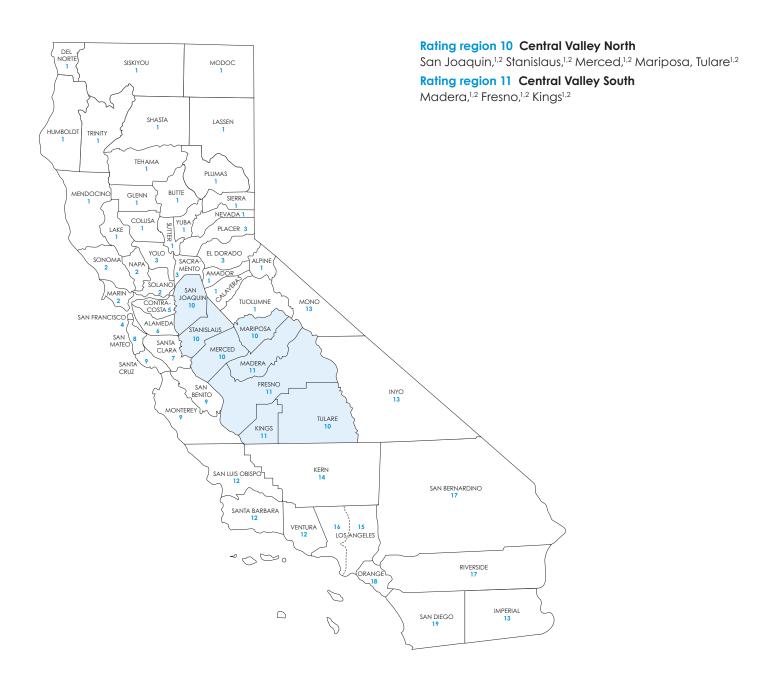

#### Rate Book 4

Rating region 10: San Joaquin, Stanislaus, Merced,

Mariposa, Tulare

Rating region 11: Madera, Fresno, Kings

# Blue Shield of California county grouping for Rate Book 4

Blue Shield bases the rating on the employer location by ZIP code for all plans, including medical, dental and vision plans.

<sup>1</sup> Counties where Full network HMO is available.

| Rating<br>Region | County                                            | Access+<br>HMO° network<br>availability | Dental HMO<br>availability |
|------------------|---------------------------------------------------|-----------------------------------------|----------------------------|
| 5                | Contra Costa                                      | •                                       | •                          |
| 6                | Alameda                                           | •                                       |                            |
| 7                | Santa Clara                                       |                                         |                            |
| 8                | San Mateo                                         | •                                       | •                          |
| 9                | Monterey                                          |                                         | •                          |
|                  | San Benito                                        |                                         |                            |
|                  | Santa Cruz                                        |                                         | •                          |
| 10               | Mariposa                                          |                                         |                            |
|                  | Merced                                            |                                         | •                          |
|                  | San Joaquin                                       | •                                       | •                          |
|                  | Stanislaus                                        |                                         |                            |
|                  | Tulare                                            | •                                       | •                          |
| 11               | Fresno                                            |                                         |                            |
|                  | Kings                                             | •                                       | •                          |
|                  | Madera                                            |                                         | •                          |
| 12               | San Luis Obispo                                   | •                                       |                            |
|                  | Santa Barbara                                     |                                         | •                          |
|                  | Ventura                                           | •                                       | •                          |
| 13               | Imperial                                          |                                         | •                          |
|                  | Inyo                                              |                                         |                            |
|                  | Mono                                              |                                         |                            |
| 14               | Kern                                              | •                                       | •                          |
| 15               | Los Angeles<br>ZIP codes*                         | •                                       | •                          |
| 16               | Los Angeles –<br>except ZIP codes in<br>Region 15 | •                                       | •                          |
| 17               | Riverside                                         | •                                       | •                          |
|                  | San Bernardino                                    | •                                       | •                          |
| 18               | Orange                                            | •                                       | •                          |
| 19               | San Diego                                         | •                                       | •                          |