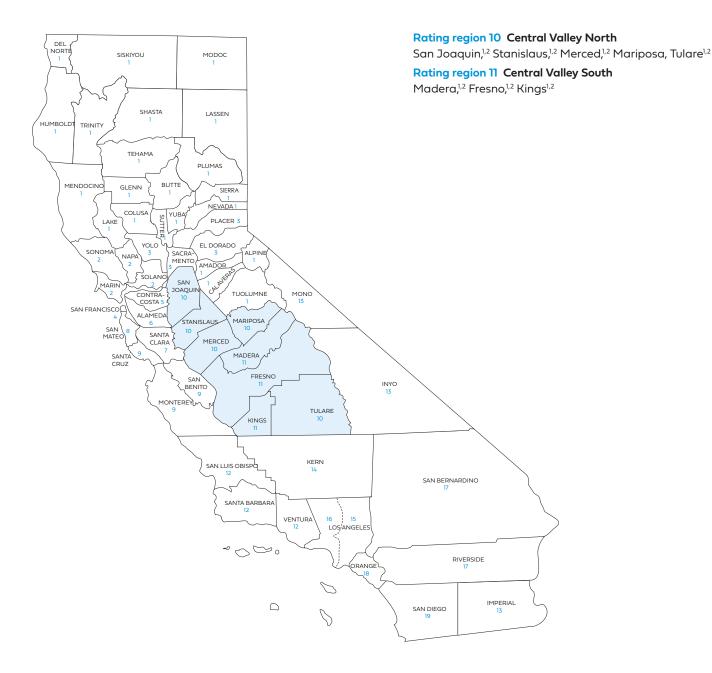

### Rate Book 4

**Rating region 10:** San Joaquin, Stanislaus, Merced, Mariposa, Tulare

Rating region 11: Madera, Fresno, Kings

blueshieldca.com

### Blue Shield of California county grouping for Rate Book 4

Blue Shield bases the rating on the employer location by ZIP code for all plans, including medical, dental and vision plans.

1 Counties where Full network HMO is available.