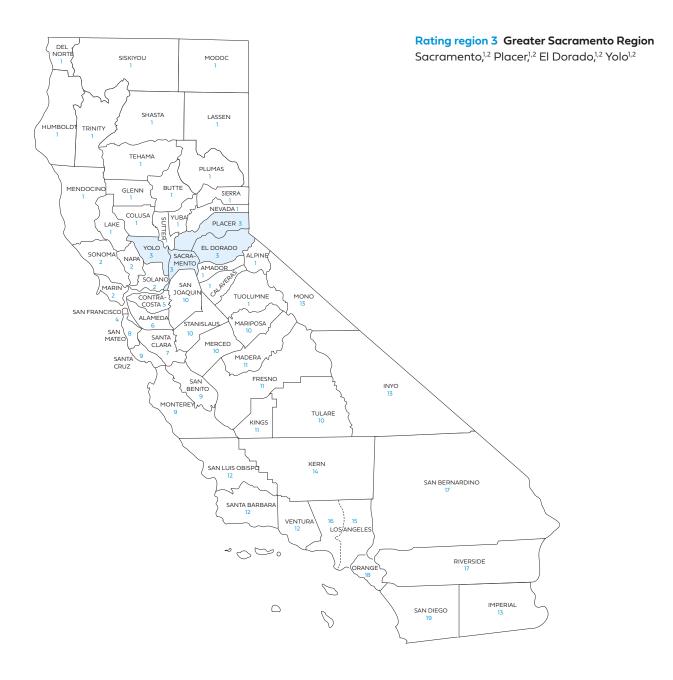

# Small Business Rate Tables

Includes rates for standard plans

Rate Book 3

Rating region 3: Sacramento, Placer, El Dorado, Yolo

### Small Business Off Exchange

Rating region definitions and Access+ HMO® and Dental HMO availability Effective July 2022

| Rating<br>Region | County        | Access+ HMO <sup>®</sup><br>network<br>availability | Dental HMO<br>availability |
|------------------|---------------|-----------------------------------------------------|----------------------------|
| 1                | Alpine        |                                                     |                            |
|                  | Amador        |                                                     |                            |
|                  | Butte         | •                                                   | •                          |
|                  | Calaveras     |                                                     |                            |
|                  | Colusa        |                                                     |                            |
|                  | Del Norte     |                                                     |                            |
|                  | Glenn         |                                                     |                            |
|                  | Humboldt      |                                                     |                            |
|                  | Lake          |                                                     |                            |
|                  | Lassen        |                                                     |                            |
|                  | Mendocino     |                                                     |                            |
|                  | Modoc         |                                                     |                            |
|                  | Nevada        |                                                     |                            |
|                  | Plumas        |                                                     |                            |
|                  | Shasta        |                                                     | •                          |
|                  | Sierra        |                                                     |                            |
|                  | Siskiyou      |                                                     |                            |
|                  | Sutter        |                                                     | •                          |
|                  | Tehama        |                                                     |                            |
|                  | Trinity       |                                                     |                            |
|                  | Tuolumne      |                                                     |                            |
|                  | Yuba          |                                                     |                            |
| 2                | Marin         | •                                                   | •                          |
|                  | Napa          |                                                     | •                          |
|                  | Solano        | •                                                   | •                          |
|                  | Sonoma        | •                                                   | •                          |
| 3                | El Dorado     | •                                                   | •                          |
|                  | Placer        | •                                                   |                            |
|                  | Sacramento    | •                                                   | •                          |
|                  | Yolo          | •                                                   |                            |
| 4                | San Francisco | •                                                   | •                          |