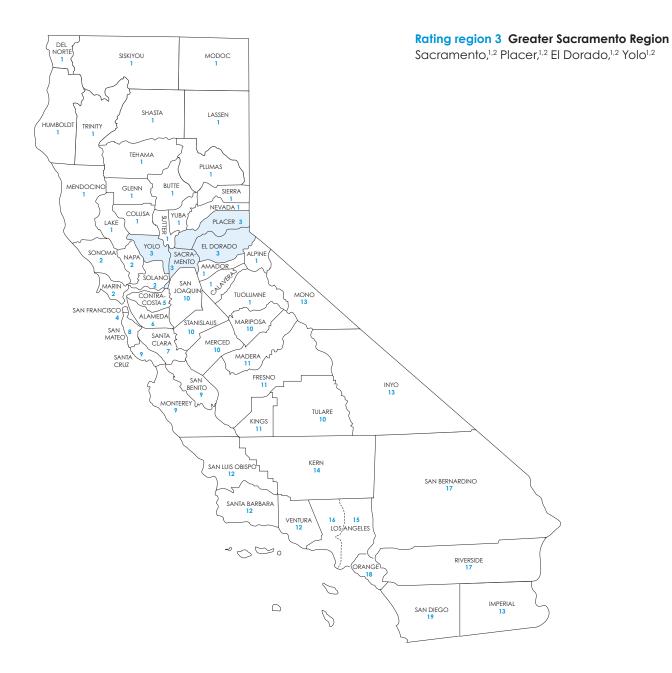

# Small Business Rate Tables

Includes rates for standard plans

Rate Book 3 Rating region 3: Sacramento, Placer, El Dorado, Yolo

blueshieldca.com

# Blue Shield of California county grouping for Rate Book 3

Blue Shield bases the rating on the employer location by ZIP code for all plans, including medical, dental and vision plans.

1 Counties where Full network HMO is available.

2 Counties where Dental HMO is available.

# Small Business Off Exchange

Rating region definitions and Access+  ${\rm HMO}^{\scriptscriptstyle (\! 8\!)}$  and Dental HMO availability Effective April 2022

| Rating<br>Region | County        | Access+<br>HMO® network<br>availability | Dental HMO<br>availability | Rating<br>Region | County                               | Access+<br>HMO <sup>®</sup> network<br>availability | Dental HMO<br>availability |
|------------------|---------------|-----------------------------------------|----------------------------|------------------|--------------------------------------|-----------------------------------------------------|----------------------------|
| 1                | Alpine        |                                         |                            | 5                | Contra Costa                         | •                                                   | •                          |
|                  | Amador        |                                         |                            | 6                | Alameda                              | •                                                   | •                          |
|                  | Butte         | •                                       | •                          | 7                | Santa Clara                          | •                                                   | •                          |
|                  | Calaveras     |                                         |                            | 8                | San Mateo                            | •                                                   | •                          |
|                  | Colusa        |                                         |                            | 9                | Monterey                             |                                                     | •                          |
|                  | Del Norte     |                                         |                            |                  | San Benito                           |                                                     |                            |
|                  | Glenn         |                                         |                            |                  | Santa Cruz                           | •                                                   | •                          |
|                  | Humboldt      |                                         |                            | 10               | Mariposa                             |                                                     |                            |
|                  | Lake          |                                         |                            |                  | Merced                               | •                                                   | ٠                          |
|                  | Lassen        |                                         |                            |                  | San Joaquin                          | •                                                   | •                          |
|                  | Mendocino     |                                         |                            |                  | Stanislaus                           | •                                                   | ٠                          |
|                  | Modoc         |                                         |                            |                  | Tulare                               | •                                                   | •                          |
|                  | Nevada        | •                                       |                            | 11               | Fresno                               | ٠                                                   | ٠                          |
|                  | Plumas        |                                         |                            |                  | Kings                                | •                                                   | •                          |
|                  | Shasta        |                                         | •                          |                  | Madera                               | •                                                   | •                          |
|                  | Sierra        |                                         |                            | 12               | San Luis Obispo                      | •                                                   |                            |
|                  | Siskiyou      |                                         |                            |                  | Santa Barbara                        | •                                                   | •                          |
|                  | Sutter        |                                         | •                          |                  | Ventura                              | •                                                   | •                          |
|                  | Tehama        |                                         |                            | 13               | Imperial                             | ٠                                                   | ٠                          |
|                  | Trinity       |                                         |                            |                  | Inyo                                 |                                                     |                            |
|                  | Tuolumne      |                                         |                            |                  | Mono                                 |                                                     |                            |
|                  | Yuba          |                                         |                            | 14               | Kern                                 | •                                                   | •                          |
| 2                | Marin         | •                                       | •                          | 15               | Los Angeles                          | •                                                   | ٠                          |
|                  | Napa          |                                         | •                          |                  | ZIP codes*                           |                                                     | -                          |
|                  | Solano        | •                                       | •                          | 16               | Los Angeles –<br>except ZIP codes in | •                                                   | •                          |
|                  | Sonoma        | •                                       | •                          |                  | Region 15                            |                                                     |                            |
| 3                | El Dorado     |                                         |                            | 17               | Riverside                            | •                                                   | •                          |
|                  | Placer        | •                                       | •                          |                  | San Bernardino                       |                                                     |                            |
|                  | Sacramento    | •                                       | •                          | 18               | Orange                               |                                                     | •                          |
|                  | Yolo          | •                                       | •                          | 19               | San Diego                            |                                                     |                            |
| 4                | San Francisco | •                                       | •                          |                  | -                                    | -                                                   | -                          |