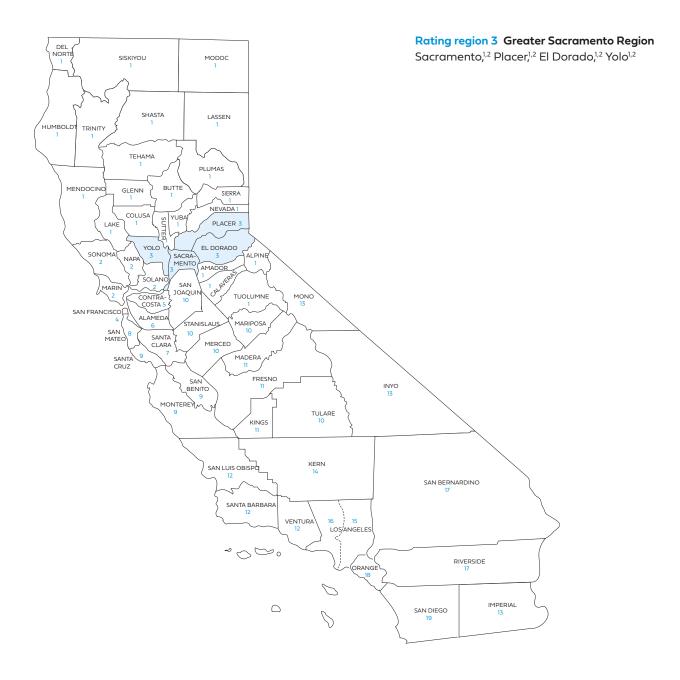

# Small Business Rate Tables

Includes rates for standard plans

Rate Book 3

Rating region 3: Sacramento, Placer, El Dorado, Yolo

### Small Business Off Exchange

Rating region definitions and Access+ HMO® and Dental HMO availability Effective October 2022

| Rating<br>Region | County        | Access+ HMO <sup>®</sup><br>network<br>availability | Dental HMO<br>availability |
|------------------|---------------|-----------------------------------------------------|----------------------------|
| - 1              | Alpine        |                                                     |                            |
|                  | Amador        |                                                     |                            |
|                  | Butte         | •                                                   | •                          |
|                  | Calaveras     |                                                     |                            |
|                  | Colusa        |                                                     |                            |
|                  | Del Norte     |                                                     |                            |
|                  | Glenn         |                                                     |                            |
|                  | Humboldt      |                                                     |                            |
|                  | Lake          |                                                     |                            |
|                  | Lassen        |                                                     |                            |
|                  | Mendocino     |                                                     |                            |
|                  | Modoc         |                                                     |                            |
|                  | Nevada        | •                                                   |                            |
|                  | Plumas        |                                                     |                            |
|                  | Shasta        |                                                     | •                          |
|                  | Sierra        |                                                     |                            |
|                  | Siskiyou      |                                                     |                            |
|                  | Sutter        |                                                     | •                          |
|                  | Tehama        |                                                     |                            |
|                  | Trinity       |                                                     |                            |
|                  | Tuolumne      |                                                     |                            |
|                  | Yuba          |                                                     |                            |
| 2                | Marin         | •                                                   | •                          |
|                  | Napa          |                                                     | •                          |
|                  | Solano        | •                                                   | •                          |
|                  | Sonoma        |                                                     | •                          |
| 3                | El Dorado     | •                                                   | •                          |
|                  | Placer        | •                                                   | •                          |
|                  | Sacramento    | •                                                   | •                          |
|                  | Yolo          | •                                                   | •                          |
| 4                | San Francisco | •                                                   | •                          |