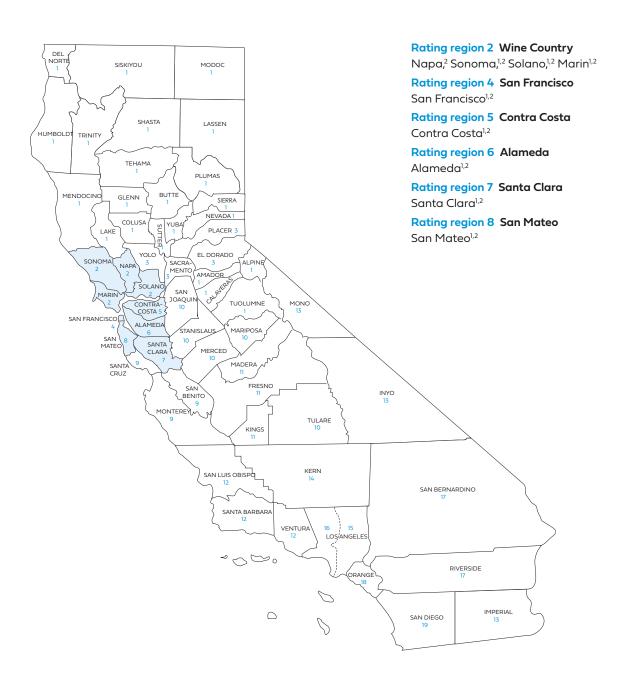

#### Rate Book 2

Rating region 2: Napa, Sonoma, Solano, Marin

Rating region 4: San Francisco

Rating region 5: Contra Costa

Rating region 6: Alameda

Rating region 7: Santa Clara

Rating region 8: San Mateo

## Blue Shield of California county grouping for Rate Book 2

Blue Shield bases the rating on the employer location by ZIP code for all plans, including medical, dental and vision plans.

<sup>1</sup> Counties where Full network HMO is available.

<sup>2</sup> Counties where Dental HMO is available.