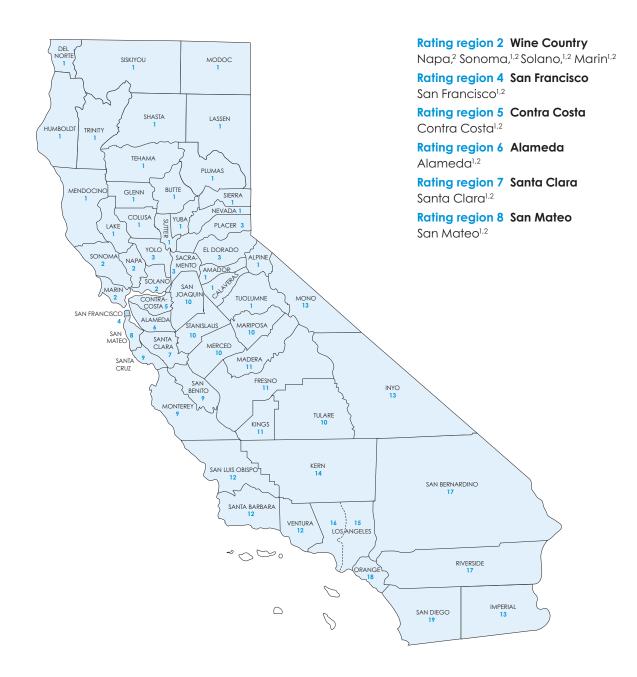

# Small Business Rate Tables

Includes rates for standard plans

Rating region 2: Napa, Sonoma, Solano, Marin Rating region 4: San Francisco Rating region 5: Contra Costa Rating region 6: Alameda Rating region 7: Santa Clara Rating region 8: San Mateo

# Blue Shield of California county grouping for Rate Book 2

Blue Shield bases the rating on the employer location by ZIP code for all plans, including medical, dental and vision plans.

<sup>1</sup> Counties where Full network HMO is available.

2 Counties where Dental HMO is available.

# Small Business Off Exchange

Rating region definitions and Access+  ${\rm HMO}^{\scriptscriptstyle (\! 8\!)}$  and Dental HMO availability Effective April 2022

| Rating<br>Region | County        | Access+<br>HMO® network<br>availability | Dental HMO<br>availability | Rating<br>Region | County                               | Access+<br>HMO <sup>®</sup> network<br>availability | Dental HMO<br>availability |
|------------------|---------------|-----------------------------------------|----------------------------|------------------|--------------------------------------|-----------------------------------------------------|----------------------------|
| 1                | Alpine        |                                         |                            | 5                | Contra Costa                         | •                                                   | •                          |
|                  | Amador        |                                         |                            | 6                | Alameda                              | •                                                   | •                          |
|                  | Butte         | •                                       | •                          | 7                | Santa Clara                          | •                                                   | •                          |
|                  | Calaveras     |                                         |                            | 8                | San Mateo                            | •                                                   | •                          |
|                  | Colusa        |                                         |                            | 9                | Monterey                             |                                                     | •                          |
|                  | Del Norte     |                                         |                            |                  | San Benito                           |                                                     |                            |
|                  | Glenn         |                                         |                            |                  | Santa Cruz                           | •                                                   | •                          |
|                  | Humboldt      |                                         |                            | 10               | Mariposa                             |                                                     |                            |
|                  | Lake          |                                         |                            |                  | Merced                               | •                                                   | ٠                          |
|                  | Lassen        |                                         |                            |                  | San Joaquin                          | •                                                   | •                          |
|                  | Mendocino     |                                         |                            |                  | Stanislaus                           | •                                                   | ٠                          |
|                  | Modoc         |                                         |                            |                  | Tulare                               | •                                                   | •                          |
|                  | Nevada        | •                                       |                            | 11               | Fresno                               | ٠                                                   | ٠                          |
|                  | Plumas        |                                         |                            |                  | Kings                                | •                                                   | •                          |
|                  | Shasta        |                                         | •                          |                  | Madera                               | •                                                   | •                          |
|                  | Sierra        |                                         |                            | 12               | San Luis Obispo                      | •                                                   |                            |
|                  | Siskiyou      |                                         |                            |                  | Santa Barbara                        | •                                                   | •                          |
|                  | Sutter        |                                         | •                          |                  | Ventura                              | •                                                   | •                          |
|                  | Tehama        |                                         |                            | 13               | Imperial                             | ٠                                                   | ٠                          |
|                  | Trinity       |                                         |                            |                  | Inyo                                 |                                                     |                            |
|                  | Tuolumne      |                                         |                            |                  | Mono                                 |                                                     |                            |
|                  | Yuba          |                                         |                            | 14               | Kern                                 | •                                                   | •                          |
| 2                | Marin         | •                                       | •                          | 15               | Los Angeles                          | •                                                   | ٠                          |
|                  | Napa          |                                         | •                          |                  | ZIP codes*                           |                                                     | -                          |
|                  | Solano        | •                                       | •                          | 16               | Los Angeles –<br>except ZIP codes in | •                                                   | •                          |
|                  | Sonoma        | •                                       | •                          |                  | Region 15                            |                                                     |                            |
| 3                | El Dorado     |                                         |                            | 17               | Riverside                            | •                                                   | •                          |
|                  | Placer        | •                                       | •                          |                  | San Bernardino                       |                                                     |                            |
|                  | Sacramento    | •                                       | •                          | 18               | Orange                               |                                                     | •                          |
|                  | Yolo          | •                                       | •                          | 19               | San Diego                            |                                                     |                            |
| 4                | San Francisco | •                                       | •                          |                  | -                                    | -                                                   | -                          |