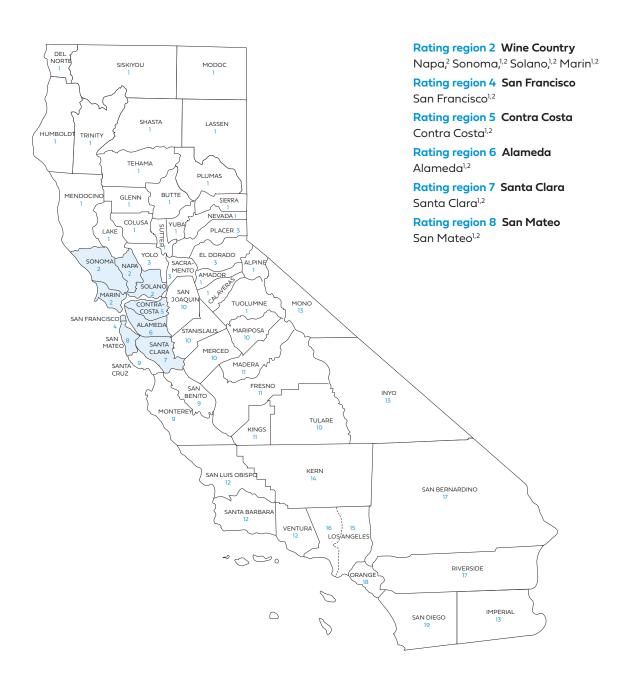

#### Rate Book 2

Rating region 2: Napa, Sonoma, Solano, Marin

Rating region 4: San Francisco

Rating region 5: Contra Costa

Rating region 6: Alameda

Rating region 7: Santa Clara

Rating region 8: San Mateo

### Blue Shield of California county grouping for Rate Book 2

Blue Shield bases the rating on the employer location by ZIP code for all plans, including medical, dental and vision plans.

<sup>1</sup> Counties where Full network HMO is available.