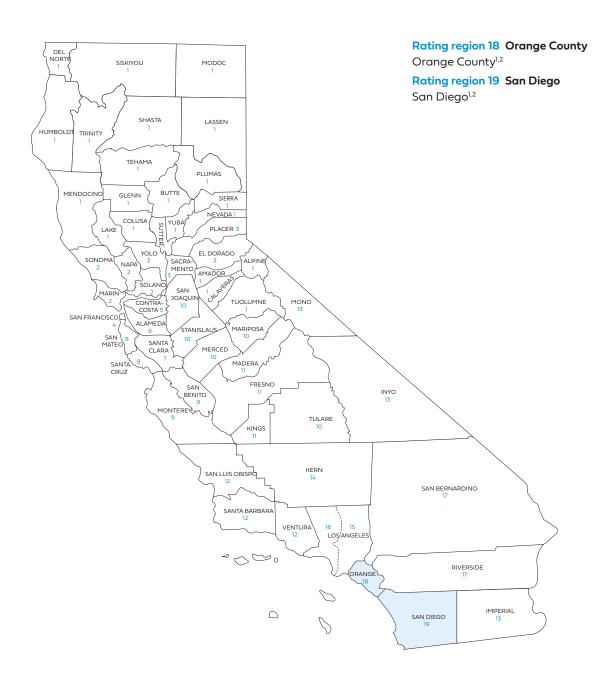

# Small Business Rate Tables

Includes rates for standard plans

Rate Book 11

Rating region 18: Orange County

Rating region 19: San Diego

| Rating<br>Region | County                                            | Access+ HMO®<br>network<br>availability | Dental HMO<br>availability |
|------------------|---------------------------------------------------|-----------------------------------------|----------------------------|
| 5                | Contra Costa                                      |                                         |                            |
| 6                | Alameda                                           |                                         |                            |
| 7                | Santa Clara                                       |                                         |                            |
| 8                | San Mateo                                         |                                         |                            |
| 9                | Monterey                                          |                                         | •                          |
|                  | San Benito                                        |                                         |                            |
|                  | Santa Cruz                                        | •                                       | •                          |
| 10               | Mariposa                                          |                                         |                            |
|                  | Merced                                            | •                                       | •                          |
|                  | San Joaquin                                       | •                                       | •                          |
|                  | Stanislaus                                        | •                                       | •                          |
|                  | Tulare                                            | •                                       | •                          |
| 11               | Fresno                                            | •                                       | •                          |
|                  | Kings                                             | •                                       | •                          |
|                  | Madera                                            | •                                       | •                          |
| 12               | San Luis Obispo                                   | •                                       |                            |
|                  | Santa Barbara                                     | •                                       | •                          |
|                  | Ventura                                           |                                         |                            |
| 13               | Imperial                                          | •                                       | •                          |
|                  | Inyo                                              |                                         |                            |
|                  | Mono                                              |                                         |                            |
| 14               | Kern                                              |                                         |                            |
| 15               | Los Angeles<br>ZIP codes*                         | •                                       | •                          |
| 16               | Los Angeles –<br>except ZIP codes in<br>Region 15 | •                                       | •                          |
| 17               | Riverside                                         | •                                       | •                          |
|                  | San Bernardino                                    | •                                       | •                          |
| 18               | Orange                                            | •                                       | •                          |
| 19               | San Diego                                         | •                                       | •                          |