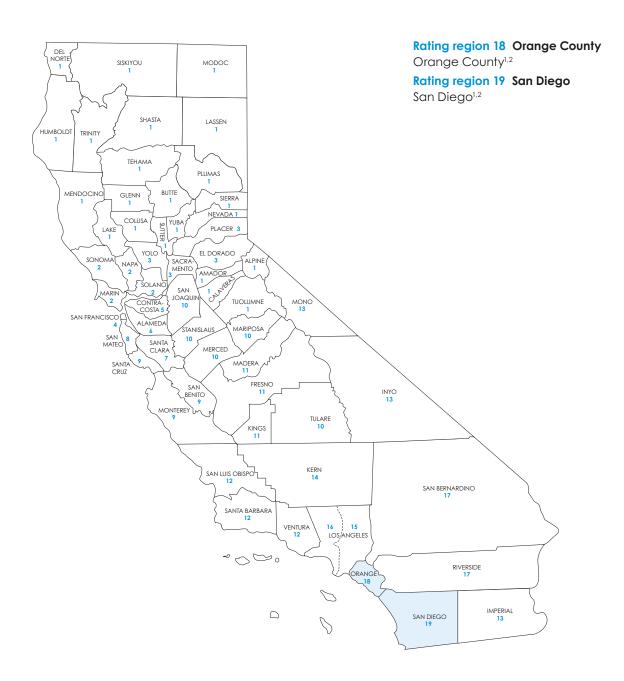

# Small Business Rate Tables

Includes rates for standard plans

Rate Book 11

Rating region 18: Orange County

Rating region 19: San Diego

## Small Business Off Exchange

Rating region definitions and Access+ HMO® and Dental HMO availability Effective April 2022

| Rating<br>Region | County        | Access+<br>HMO° network<br>availability | Dental HMO<br>availability |
|------------------|---------------|-----------------------------------------|----------------------------|
| 1                | Alpine        |                                         |                            |
|                  | Amador        |                                         |                            |
|                  | Butte         | •                                       | •                          |
|                  | Calaveras     |                                         |                            |
|                  | Colusa        |                                         |                            |
|                  | Del Norte     |                                         |                            |
|                  | Glenn         |                                         |                            |
|                  | Humboldt      |                                         |                            |
|                  | Lake          |                                         |                            |
|                  | Lassen        |                                         |                            |
|                  | Mendocino     |                                         |                            |
|                  | Modoc         |                                         |                            |
|                  | Nevada        | •                                       |                            |
|                  | Plumas        |                                         |                            |
|                  | Shasta        |                                         | •                          |
|                  | Sierra        |                                         |                            |
|                  | Siskiyou      |                                         |                            |
|                  | Sutter        |                                         | •                          |
|                  | Tehama        |                                         |                            |
|                  | Trinity       |                                         |                            |
|                  | Tuolumne      |                                         |                            |
|                  | Yuba          |                                         |                            |
| 2                | Marin         | •                                       | •                          |
|                  | Napa          |                                         | •                          |
|                  | Solano        | •                                       | •                          |
|                  | Sonoma        | •                                       | •                          |
| 3                | El Dorado     | •                                       | •                          |
|                  | Placer        | •                                       | •                          |
|                  | Sacramento    | •                                       | •                          |
|                  | Yolo          | •                                       | •                          |
| 4                | San Francisco | •                                       | •                          |

| Rating<br>Region | County                                            | Access+<br>HMO° network<br>availability | Dental HMO<br>availability |
|------------------|---------------------------------------------------|-----------------------------------------|----------------------------|
| 5                | Contra Costa                                      |                                         |                            |
| 6                | Alameda                                           | •                                       | •                          |
| 7                | Santa Clara                                       | •                                       | •                          |
| 8                | San Mateo                                         | •                                       | •                          |
| 9                | Monterey                                          |                                         |                            |
|                  | San Benito                                        |                                         |                            |
|                  | Santa Cruz                                        |                                         |                            |
| 10               | Mariposa                                          |                                         |                            |
|                  | Merced                                            | •                                       | •                          |
|                  | San Joaquin                                       | •                                       | •                          |
|                  | Stanislaus                                        | •                                       | •                          |
|                  | Tulare                                            | •                                       | •                          |
| 11               | Fresno                                            | •                                       | •                          |
|                  | Kings                                             | •                                       | •                          |
|                  | Madera                                            | •                                       | •                          |
| 12               | San Luis Obispo                                   | •                                       |                            |
|                  | Santa Barbara                                     |                                         |                            |
|                  | Ventura                                           | •                                       | •                          |
| 13               | Imperial                                          | •                                       | •                          |
|                  | Inyo                                              |                                         |                            |
|                  | Mono                                              |                                         |                            |
| 14               | Kern                                              | •                                       | •                          |
| 15               | Los Angeles<br>ZIP codes*                         | •                                       | •                          |
| 16               | Los Angeles –<br>except ZIP codes in<br>Region 15 | •                                       | •                          |
| 17               | Riverside                                         | •                                       | •                          |
|                  | San Bernardino                                    | •                                       | •                          |
| 18               | Orange                                            | •                                       | •                          |
| 19               | San Diego                                         | •                                       | •                          |