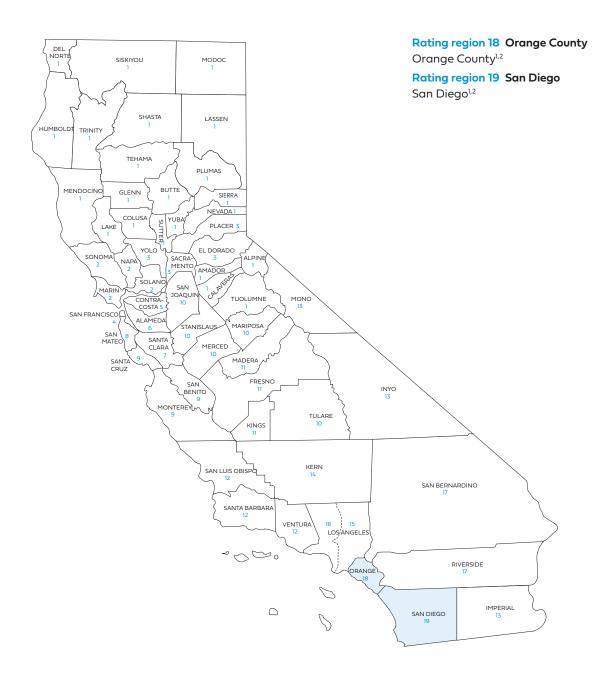

# Small Business Rate Tables

Includes rates for standard plans

Rate Book 11

Rating region 18: Orange County

Rating region 19: San Diego

| Rating<br>Region | County                                            | Access+ HMO®<br>network<br>availability | Dental HMO<br>availability |
|------------------|---------------------------------------------------|-----------------------------------------|----------------------------|
| 5                | Contra Costa                                      | •                                       |                            |
| 6                | Alameda                                           | •                                       | •                          |
| 7                | Santa Clara                                       | •                                       |                            |
| 8                | San Mateo                                         | •                                       | •                          |
| 9                | Monterey                                          |                                         |                            |
|                  | San Benito                                        |                                         |                            |
|                  | Santa Cruz                                        |                                         |                            |
| 10               | Mariposa                                          |                                         |                            |
|                  | Merced                                            |                                         |                            |
|                  | San Joaquin                                       | •                                       | •                          |
|                  | Stanislaus                                        | •                                       | •                          |
|                  | Tulare                                            | •                                       | •                          |
| 11               | Fresno                                            | •                                       | •                          |
|                  | Kings                                             | •                                       |                            |
|                  | Madera                                            | •                                       | •                          |
| 12               | San Luis Obispo                                   | •                                       |                            |
|                  | Santa Barbara                                     | •                                       | •                          |
|                  | Ventura                                           | •                                       | •                          |
| 13               | Imperial                                          | •                                       | •                          |
|                  | Inyo                                              |                                         |                            |
|                  | Mono                                              |                                         |                            |
| 14               | Kern                                              |                                         |                            |
| 15               | Los Angeles<br>ZIP codes*                         | •                                       | •                          |
| 16               | Los Angeles –<br>except ZIP codes in<br>Region 15 | •                                       | •                          |
| 17               | Riverside                                         | •                                       | •                          |
|                  | San Bernardino                                    | •                                       |                            |
| 18               | Orange                                            | •                                       |                            |
| 19               | San Diego                                         | •                                       | •                          |