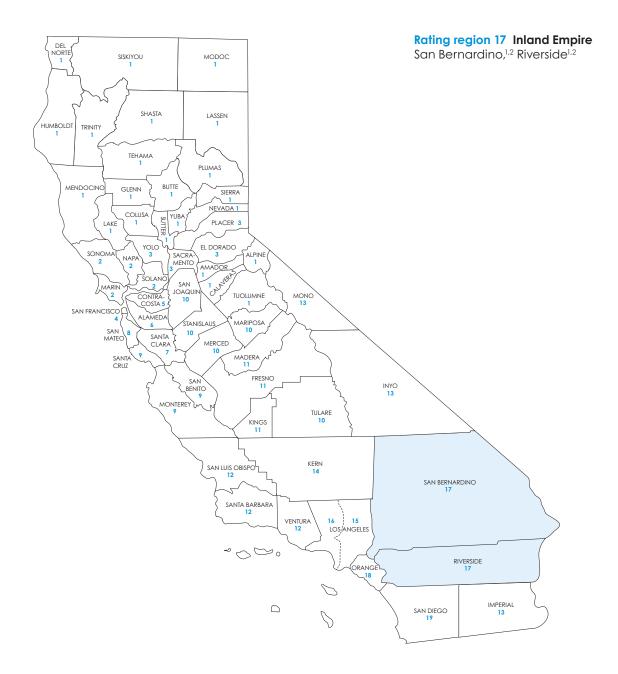

# Small Business Rate Tables

Includes rates for standard plans

Rate Book 10 Rating region 17: San Bernardino, Riverside

blueshieldca.com

### Small Business Off Exchange

Rating region definitions and Access+  ${\rm HMO}^{\scriptscriptstyle (\! 8\!)}$  and Dental HMO availability Effective April 2022

| Rating<br>Region | County        | Access+<br>HMO® network<br>availability | Dental HMO<br>availability | Rating<br>Region | County                               | Access+<br>HMO <sup>®</sup> network<br>availability | Dental HMO<br>availability |
|------------------|---------------|-----------------------------------------|----------------------------|------------------|--------------------------------------|-----------------------------------------------------|----------------------------|
| 1                | Alpine        |                                         |                            | 5                | Contra Costa                         | •                                                   | •                          |
|                  | Amador        |                                         |                            | 6                | Alameda                              | •                                                   | •                          |
|                  | Butte         | •                                       | •                          | 7                | Santa Clara                          | •                                                   | •                          |
|                  | Calaveras     |                                         |                            | 8                | San Mateo                            | •                                                   | •                          |
|                  | Colusa        |                                         |                            | 9                | Monterey                             |                                                     | •                          |
|                  | Del Norte     |                                         |                            |                  | San Benito                           |                                                     |                            |
|                  | Glenn         |                                         |                            |                  | Santa Cruz                           | •                                                   | •                          |
|                  | Humboldt      |                                         |                            | 10               | Mariposa                             |                                                     |                            |
|                  | Lake          |                                         |                            |                  | Merced                               | •                                                   | ٠                          |
|                  | Lassen        |                                         |                            |                  | San Joaquin                          | •                                                   | •                          |
|                  | Mendocino     |                                         |                            |                  | Stanislaus                           | •                                                   | ٠                          |
|                  | Modoc         |                                         |                            |                  | Tulare                               | •                                                   | •                          |
|                  | Nevada        | •                                       |                            | 11               | Fresno                               | ٠                                                   | ٠                          |
|                  | Plumas        |                                         |                            |                  | Kings                                | •                                                   | •                          |
|                  | Shasta        |                                         | •                          |                  | Madera                               | •                                                   | •                          |
|                  | Sierra        |                                         |                            | 12               | San Luis Obispo                      | •                                                   |                            |
|                  | Siskiyou      |                                         |                            |                  | Santa Barbara                        | •                                                   | •                          |
|                  | Sutter        |                                         | •                          |                  | Ventura                              | •                                                   | •                          |
|                  | Tehama        |                                         |                            | 13               | Imperial                             | ٠                                                   | ٠                          |
|                  | Trinity       |                                         |                            |                  | Inyo                                 |                                                     |                            |
|                  | Tuolumne      |                                         |                            |                  | Mono                                 |                                                     |                            |
|                  | Yuba          |                                         |                            | 14               | Kern                                 | •                                                   | •                          |
| 2                | Marin         | •                                       | •                          | 15               | Los Angeles                          | •                                                   | ٠                          |
|                  | Napa          |                                         | •                          |                  | ZIP codes*                           |                                                     | -                          |
|                  | Solano        | •                                       | •                          | 16               | Los Angeles –<br>except ZIP codes in | •                                                   | •                          |
|                  | Sonoma        | •                                       | •                          |                  | Region 15                            |                                                     |                            |
| 3                | El Dorado     |                                         |                            | 17               | Riverside                            | •                                                   | •                          |
|                  | Placer        | •                                       | •                          |                  | San Bernardino                       |                                                     |                            |
|                  | Sacramento    | •                                       | •                          | 18               | Orange                               |                                                     | •                          |
|                  | Yolo          | •                                       | •                          | 19               | San Diego                            |                                                     |                            |
| 4                | San Francisco | •                                       | •                          |                  | -                                    | -                                                   | -                          |