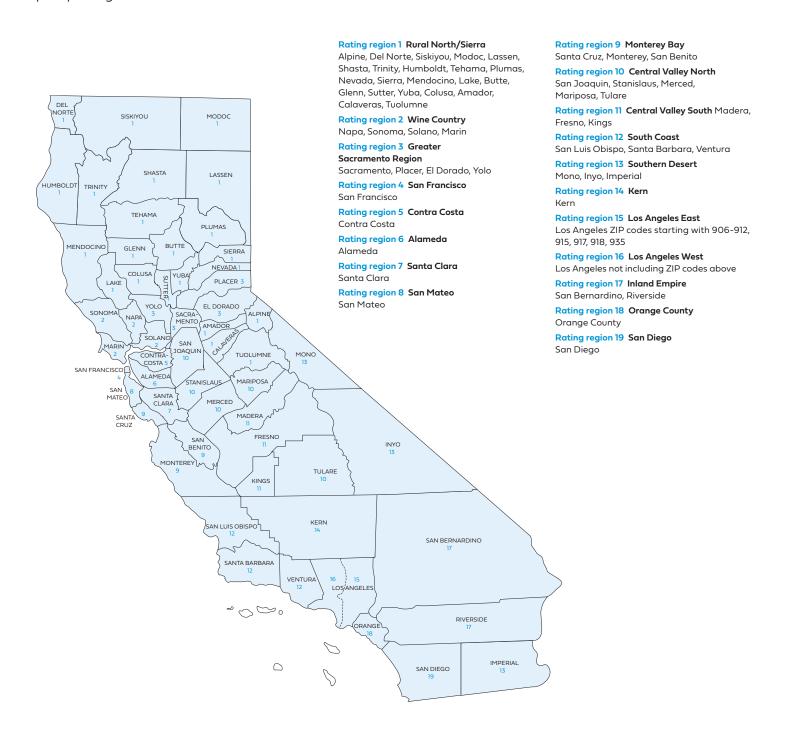

#### Rating region standardization

#### There are 19 standardized rating regions in California.

Blue Shield bases the rating on the employer location by ZIP code for all plans, including medical, dental and vision plans.

This map of California breaks out the standardized rating regions applicable to all of our small business plan packages: