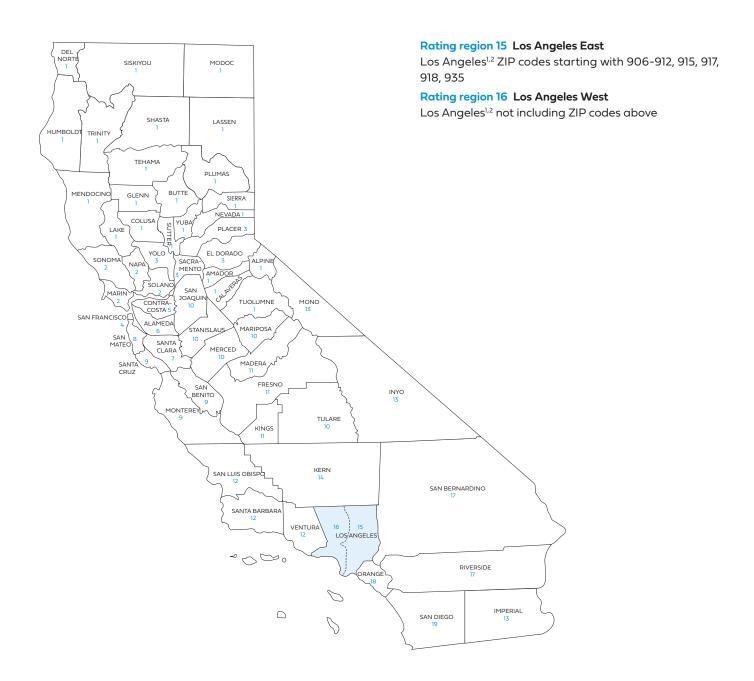

#### Rate Book 8

**Rating region 15:** Los Angeles: zip codes starting with 906-, 907-, 908-, 909-, 910-, 911-, 912-, 915-, 917-, 918-, 935-

Rating region 16: Los Angeles West: all other zip codes

## Blue Shield of California county grouping for Rate Book 8

Blue Shield bases the rating on the employer location by ZIP code for all plans, including medical, dental and vision plans.

<sup>1</sup> Counties where Full network HMO is available.

| Rating<br>Region | County                                            | Access+ HMO®<br>network<br>availability | Dental HMO<br>availability |
|------------------|---------------------------------------------------|-----------------------------------------|----------------------------|
| 5                | Contra Costa                                      | •                                       | •                          |
| 6                | Alameda                                           | •                                       | •                          |
| 7                | Santa Clara                                       | •                                       |                            |
| 8                | San Mateo                                         | •                                       | •                          |
| 9                | Monterey                                          |                                         |                            |
|                  | San Benito                                        |                                         |                            |
|                  | Santa Cruz                                        | •                                       |                            |
| 10               | Mariposa                                          |                                         |                            |
|                  | Merced                                            | •                                       | •                          |
|                  | San Joaquin                                       | •                                       | •                          |
|                  | Stanislaus                                        | •                                       | •                          |
|                  | Tulare                                            |                                         |                            |
| 11               | Fresno                                            | •                                       | •                          |
|                  | Kings                                             |                                         | •                          |
|                  | Madera                                            | •                                       | •                          |
| 12               | San Luis Obispo                                   |                                         |                            |
|                  | Santa Barbara                                     | •                                       | •                          |
|                  | Ventura                                           |                                         | •                          |
| 13               | Imperial                                          | •                                       | •                          |
|                  | Inyo                                              |                                         |                            |
|                  | Mono                                              |                                         |                            |
| 14               | Kern                                              |                                         |                            |
| 15               | Los Angeles<br>ZIP codes*                         | •                                       | •                          |
| 16               | Los Angeles –<br>except ZIP codes in<br>Region 15 | •                                       | •                          |
| 17               | Riverside                                         | •                                       |                            |
|                  | San Bernardino                                    | •                                       | •                          |
| 18               | Orange                                            |                                         |                            |
| 19               | San Diego                                         | •                                       | •                          |

Los Angeles Region 15 ZIP codes: 90601-90610, 90612, 90637-90639, 90640, 90650-90652, 90659-90662, 90665, 90670-90671, 90701-90704, 90706-90707, 90710-90717, 90723, 90731-90734, 90744-90749, 90755, 90800-90810, 90813-90815, 90822, 90831-90835, 90840, 90842, 90844-90848, 90853, 90888, 90895, 90899, 91001-91003, 91006-91012, 91016-91017, 91020-91021, 91023-91025, 91030-91031, 91040-91043, 91046, 91050-91051, 91066, 91077, 91100-91110, 91114-91118, 91123-91126, 91129, 91131, 91175, 91182, 91184-91189, 91191, 91199-91210, 91214, 91221-91222, 91224-91226, 91500-91508, 91510, 91521-91523, 91526, 91702, 91706, 91711, 91714-91716, 91722-91724, 91731-91735, 91740-91741, 91744-91750, 91754-91756, 91765-91773, 91775-91776, 91778, 91778, 91780, 91788-91793, 91795, 91797, 91799-91804, 91841, 91896, 91899, 93510, 93532, 93534-93536, 93534, 93543-93534, 93550-93553, 93563, 93584, 93586, 93590-93591 and 935599.