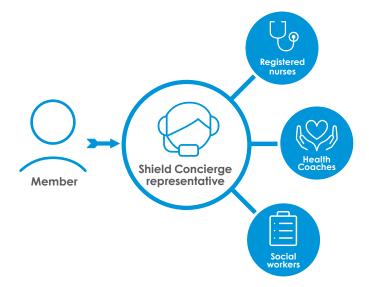

## Your total healthcare connection

One call to Shield Concierge connects you to a dedicated representative who can answer your questions and connect you to a team of experienced health professionals when you need more - all in one call.

**Get answers to your questions** about your plan benefits and coverage, ID cards, provider network, claims, language assistance, condition management programs and more.

Access complete member care assistance by connecting you directly to our certified team of healthcare experts including:

- Registered Nurses: Provide health counseling, education and support. They can also resolve issues with accessing care, and help you navigate through the health care system when needed.
- Health Coaches: Guide you with information and self-management tools to promote a healthy lifestyle including; disease prevention, nutrition, weight management, stress reduction and management of chronic conditions such as diabetes, hypertension and stress.
- Social Workers: Help assess emotional and psychological well-being. And provide crisis intervention, substance abuse and mental health referrals.