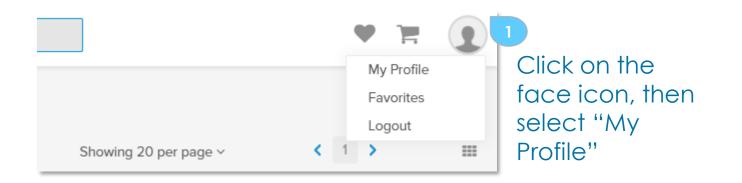

### Update your profile attributes

| 2                      | Catalog > My Profile     Julia Hood     Pessevord Security   Select a Security Question   Wat city were you born in?   Security Question Answer   Reses specify a security question answer above to proceed.   Confirm Security Question Answer   Rese specify a security question Answer   Dudate Email/Password   Update Email/Password   Vodate Email/Password   Profile Attributes                                                                                                                                                                                                                                                                                                                                                                                                                                                                                                                                                                                                                                                                                                                                                                                                                                                                                                                                                                                                                                                                                                                                                                                                                                                                                                                                                                                                                                                                                                                                                                                                                                                                                                                                       | My Profile<br>Impersonate User<br>Favorites<br>Logout | Click on the<br>avatar on the<br>top right<br>corner and<br>click My Profile                                                    |
|------------------------|------------------------------------------------------------------------------------------------------------------------------------------------------------------------------------------------------------------------------------------------------------------------------------------------------------------------------------------------------------------------------------------------------------------------------------------------------------------------------------------------------------------------------------------------------------------------------------------------------------------------------------------------------------------------------------------------------------------------------------------------------------------------------------------------------------------------------------------------------------------------------------------------------------------------------------------------------------------------------------------------------------------------------------------------------------------------------------------------------------------------------------------------------------------------------------------------------------------------------------------------------------------------------------------------------------------------------------------------------------------------------------------------------------------------------------------------------------------------------------------------------------------------------------------------------------------------------------------------------------------------------------------------------------------------------------------------------------------------------------------------------------------------------------------------------------------------------------------------------------------------------------------------------------------------------------------------------------------------------------------------------------------------------------------------------------------------------------------------------------------------------|-------------------------------------------------------|---------------------------------------------------------------------------------------------------------------------------------|
| Update<br>your profile | Last Name<br>Job Title                                                                                                                                                                                                                                                                                                                                                                                                                                                                                                                                                                                                                                                                                                                                                                                                                                                                                                                                                                                                                                                                                                                                                                                                                                                                                                                                                                                                                                                                                                                                                                                                                                                                                                                                                                                                                                                                                                                                                                                                                                                                                                       |                                                       | Pro Tip:                                                                                                                        |
| accordingly            | Stree Address City State State City State City State City City State City City City City City City City City |                                                       | Complete your<br>profile attributes to<br>speed up<br>customizations<br>and pre-populate<br>those info into your<br>collateral. |