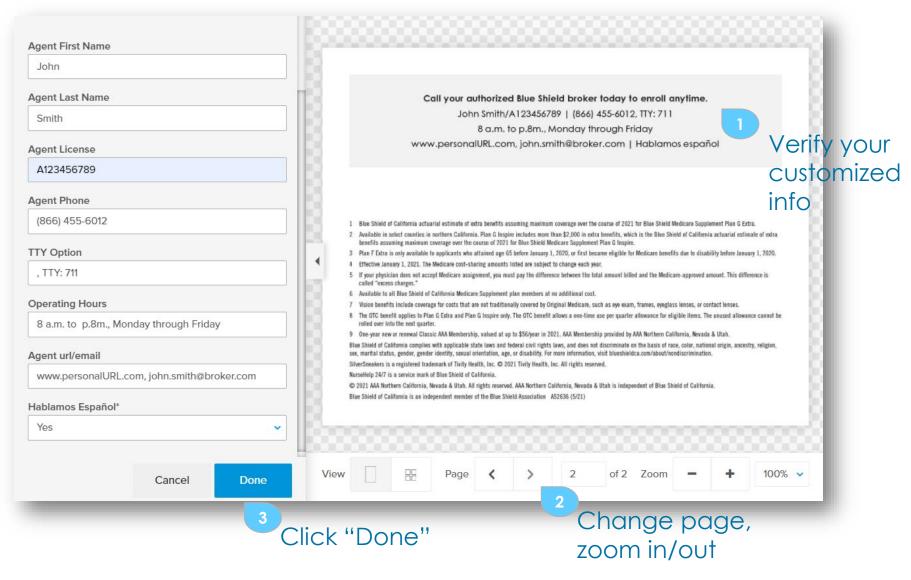

y these extra benefits included with select Blue Shield Medicare Supplement plans (415) 888-8888 ion benefits • . . Hearing aid benefits C **TTY Option** Personal emergency alert device , TTY Access to doctors on-call 24/7 . **Operating Hours**\* Quarterly allowance for over-the-counter (OTC) items<sup>8</sup> . Independence and Safe Mobility with AAA X a.m. to X p.m., Monday through Friday · Classic AAA Membership, annually upon enrollment AAA Roadwise Driver Access to Educational Driving Resources Agent url/email\* (844) 729-4090 (TTY: 711) | Visit: bsca.com/getsupp1 john.smith@blueshieldca.com Hablamos Español\* Yes Cancel of View RE Page 1 Zoom + 1009 ~ 2 **Click Preview**

Get a Blue Shield Medicare Supplement plan with more benefits.



### **Preview Customized Marketing Material**



### **Download Customized Marketing Material**



## Serving the Spanish Speaking Community

#### Customize >

#### Spanish language translations

Select Brandapproved imagery



| Customize >               |                  |         |  |  |  |
|---------------------------|------------------|---------|--|--|--|
| Medicare Silver Sr        | leakers Flyer    |         |  |  |  |
| A52036_7-20               |                  |         |  |  |  |
| English and Spanish ver   | sions available. |         |  |  |  |
|                           |                  |         |  |  |  |
| Language*                 |                  |         |  |  |  |
| Spanish                   |                  | ~       |  |  |  |
| First Name*               |                  |         |  |  |  |
| John