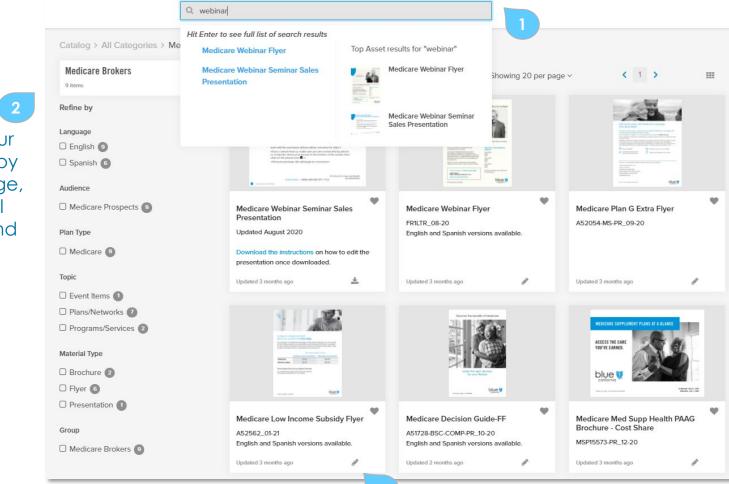

### **Shield on Demand Home Page**

Click the item or the pencil icon to start customizing a piece

Filter your search by language, material type, and many more