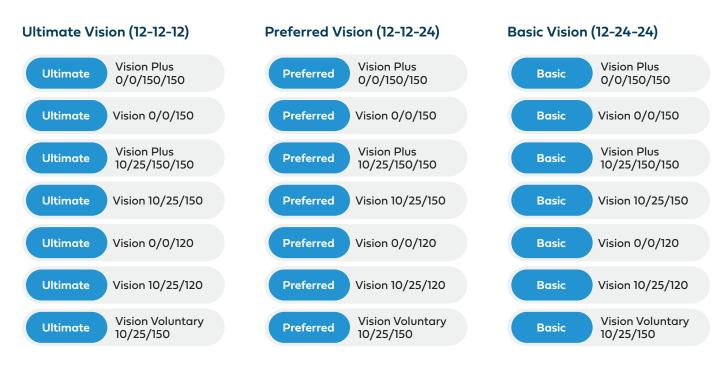

# Our vision plan portfolio offers even more choices through a few simple options:

- Frequency of coverage for eye exam, lenses, and frames. Choose one of the following:
  - Basic 12/24/24
  - Preferred 12/12/24
  - ▶ Ultimate 12/12/12
- 2 Choose comprehensive exam copays: \$0 or \$10
- Choose material (all lenses, frames and low-vision aids) copays: \$0 or \$25
- Frame allowance \$120 or \$150
  (Elective contact lens allowance equals the frame allowance)
- All Vision Plus Plans: Contact lens coverage \$150 allowance with covered fitting and evaluation in addition to regular eyeglass lenses and frames during the same benefit period.

Vision Non-Plus Plans: Contact lens coverage is in lieu of regular eyeglass lenses and frames during the same benefit period.

#### **HOW TO READ OUR PLAN NAMES**

Plan names correlate to dollar amounts for eye exam copayment, materials copayment (lenses, frames, and low-vision aids), and frame allowance.

Example: Basic Vision 0/0/120

Plan offers a \$0 annual eye exam copayment, a \$0 materials copayment, and a \$120 frame allowance. For Vision Plus plans, the fourth "note" reflects the additional contact lens allowance. Example: Ultimate Vision Plus 0/0/150/150 offers a \$0 annual eye exam copayment, a \$0 materials copayment, a \$150 frame allowance, and a \$150 contact lens allowance.