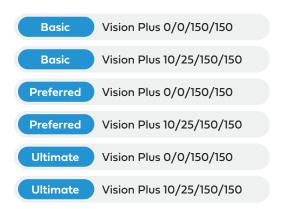

#### **HOW TO READ OUR PLAN NAMES**

Plan names correlate to dollar amounts for eye exam copayment, materials copayment (lenses, frames, and low-vision aids), and frame allowance.

Example: Basic Vision 0/0/120

Plan offers a \$0 annual eye exam copayment, a \$0 materials copayment, and a \$120 frame allowance. For Vision Plus plans, the fourth "note" reflects the additional contact lens allowance. Example: Ultimate Vision Plus 0/0/150/150 offers a \$0 annual eye exam copayment, a \$0 materials copayment, a \$150 frame allowance, and a \$150 contact lens allowance.

#### KEY FOR COPAYS AND BENEFIT ALLOWANCES FOR THE PLANS SHOWN ABOVE

| Plan Name<br>(Choose either<br>Ultimate or<br>Preferred or Basic<br>for Frequencies) | <b>Plus Plan</b><br>(Yes/No) | Exam<br>Member Copay | Materials<br>(Frames & Lenses)<br>Member Copay | Frame Allowance<br>or Contact Lens<br>Allowance for<br>Non-Plus Plans /<br>Frame Allowance<br>for Plus Plans | Contact Lens<br>Allowance for<br>Plus Plans |
|--------------------------------------------------------------------------------------|------------------------------|----------------------|------------------------------------------------|--------------------------------------------------------------------------------------------------------------|---------------------------------------------|
| 0/0/150/150                                                                          | Yes                          | \$0                  | \$0                                            | \$150                                                                                                        | \$150                                       |
| 0/0/150                                                                              | No                           | \$O                  | \$O                                            | \$150                                                                                                        | N/A                                         |
| 10/25/150/150                                                                        | Yes                          | \$10                 | \$25                                           | \$150                                                                                                        | \$150                                       |
| 10/25/150                                                                            | No                           | \$10                 | \$25                                           | \$150                                                                                                        | N/A                                         |
| 0/0/120                                                                              | No                           | \$O                  | \$0                                            | \$150                                                                                                        | N/A                                         |
| 10/25/120                                                                            | No                           | \$10                 | \$25                                           | \$150                                                                                                        | N/A                                         |
| 10/25/150                                                                            | No                           | \$10                 | \$25                                           | \$150                                                                                                        | N/A                                         |