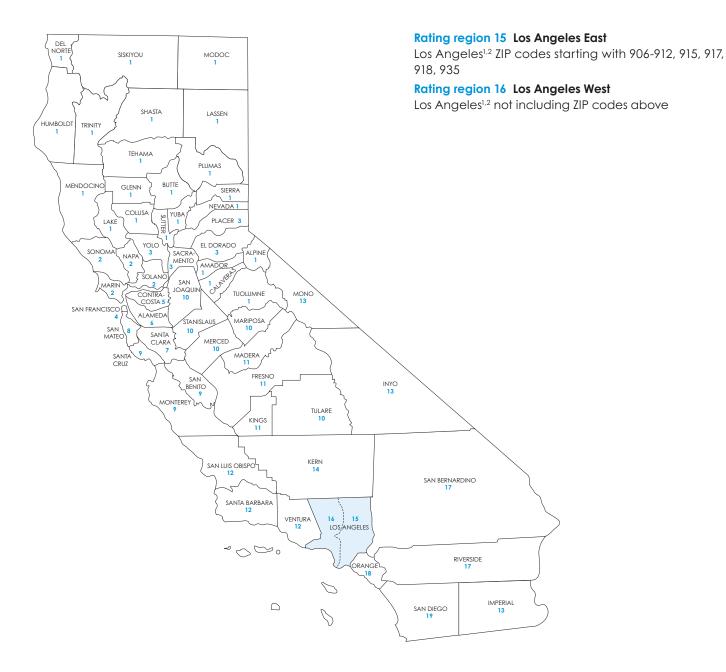

# Blue Shield of California county grouping for Rate Book 8

Blue Shield bases the rating on the employer location by ZIP code for all plans, including medical, dental and vision plans.

1 Counties where Full network HMO is available.

# Small Business Off Exchange

Rating region definitions and Access+ HMO<sup>®</sup> and Dental HMO availability Effective January 2022

| Rating<br>Region | County        | Access+<br>HMO® network<br>availability | Dental HMO<br>availability | Rating<br>Region | County                               | Access+<br>HMO <sup>®</sup> network<br>availability | Dental HMO<br>availability |
|------------------|---------------|-----------------------------------------|----------------------------|------------------|--------------------------------------|-----------------------------------------------------|----------------------------|
| 1                | Alpine        |                                         |                            | 5                | Contra Costa                         | •                                                   | •                          |
|                  | Amador        |                                         |                            | 6                | Alameda                              | •                                                   | •                          |
|                  | Butte         | •                                       | •                          | 7                | Santa Clara                          | •                                                   | •                          |
|                  | Calaveras     |                                         |                            | 8                | San Mateo                            | •                                                   | •                          |
|                  | Colusa        |                                         |                            | 9                | Monterey                             |                                                     | •                          |
|                  | Del Norte     |                                         |                            |                  | San Benito                           |                                                     |                            |
|                  | Glenn         |                                         |                            |                  | Santa Cruz                           | •                                                   | •                          |
|                  | Humboldt      |                                         |                            | 10               | Mariposa                             |                                                     |                            |
|                  | Lake          |                                         |                            |                  | Merced                               | •                                                   | •                          |
|                  | Lassen        |                                         |                            |                  | San Joaquin                          | •                                                   | •                          |
|                  | Mendocino     |                                         |                            |                  | Stanislaus                           | ٠                                                   | ٠                          |
|                  | Modoc         |                                         |                            |                  | Tulare                               | •                                                   | •                          |
|                  | Nevada        | •                                       |                            | 11               | Fresno                               | ٠                                                   | ٠                          |
|                  | Plumas        |                                         |                            |                  | Kings                                | •                                                   | •                          |
|                  | Shasta        |                                         | •                          |                  | Madera                               | •                                                   | •                          |
|                  | Sierra        |                                         |                            | 12               | San Luis Obispo                      | •                                                   |                            |
|                  | Siskiyou      |                                         |                            |                  | Santa Barbara                        | •                                                   | •                          |
|                  | Sutter        |                                         | •                          |                  | Ventura                              | •                                                   | •                          |
|                  | Tehama        |                                         |                            | 13               | Imperial                             | ٠                                                   | ٠                          |
|                  | Trinity       |                                         |                            |                  | Inyo                                 |                                                     |                            |
|                  | Tuolumne      |                                         |                            |                  | Mono                                 |                                                     |                            |
|                  | Yuba          |                                         |                            | 14               | Kern                                 | •                                                   | •                          |
| 2                | Marin         | •                                       | •                          | 15               | Los Angeles                          | ٠                                                   | •                          |
|                  | Napa          |                                         | •                          |                  | ZIP codes*                           |                                                     |                            |
|                  | Solano        | •                                       | •                          | 16               | Los Angeles –<br>except ZIP codes in | •                                                   | •                          |
|                  | Sonoma        | •                                       | •                          |                  | Region 15                            |                                                     |                            |
| 3                | El Dorado     | •                                       | •                          | 17               | Riverside                            | •                                                   | •                          |
|                  | Placer        | •                                       | •                          |                  | San Bernardino                       | •                                                   | •                          |
|                  | Sacramento    | •                                       |                            | 18               | Orange                               | •                                                   | •                          |
|                  | Yolo          | •                                       | •                          | 19               | San Diego                            | •                                                   | •                          |
| 4                | San Francisco | •                                       | •                          |                  |                                      |                                                     |                            |