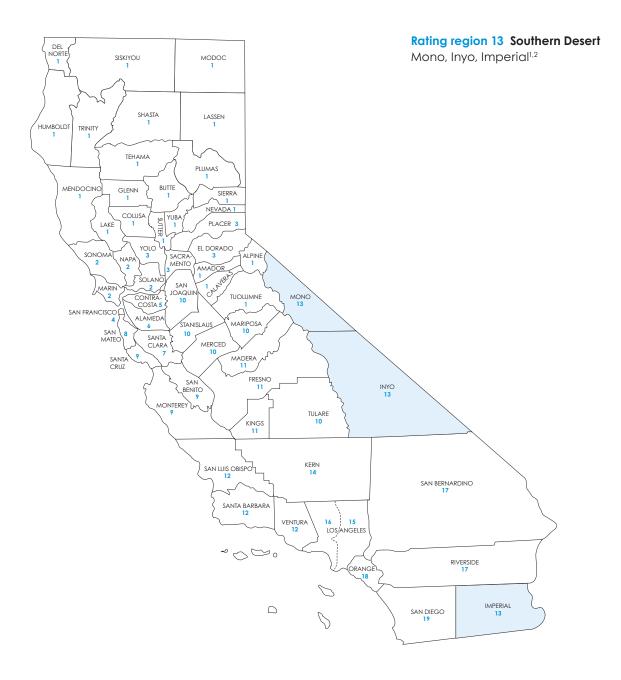

# Small Business Rate Tables

Includes rates for standard plans

Rate Book 6

Rating region 13: Mono, Inyo, Imperial

| Rating<br>Region | County                                            | Access+<br>HMO° network<br>availability | Dental HMO<br>availability |
|------------------|---------------------------------------------------|-----------------------------------------|----------------------------|
| 5                | Contra Costa                                      | •                                       | •                          |
| 6                | Alameda                                           | •                                       |                            |
| 7                | Santa Clara                                       |                                         |                            |
| 8                | San Mateo                                         | •                                       | •                          |
| 9                | Monterey                                          |                                         | •                          |
|                  | San Benito                                        |                                         |                            |
|                  | Santa Cruz                                        |                                         | •                          |
| 10               | Mariposa                                          |                                         |                            |
|                  | Merced                                            |                                         | •                          |
|                  | San Joaquin                                       | •                                       | •                          |
|                  | Stanislaus                                        |                                         |                            |
|                  | Tulare                                            | •                                       | •                          |
| 11               | Fresno                                            |                                         |                            |
|                  | Kings                                             | •                                       | •                          |
|                  | Madera                                            |                                         | •                          |
| 12               | San Luis Obispo                                   | •                                       |                            |
|                  | Santa Barbara                                     |                                         | •                          |
|                  | Ventura                                           | •                                       | •                          |
| 13               | Imperial                                          |                                         |                            |
|                  | Inyo                                              |                                         |                            |
|                  | Mono                                              |                                         |                            |
| 14               | Kern                                              | •                                       | •                          |
| 15               | Los Angeles<br>ZIP codes*                         | •                                       | •                          |
| 16               | Los Angeles –<br>except ZIP codes in<br>Region 15 | •                                       | •                          |
| 17               | Riverside                                         | •                                       | •                          |
|                  | San Bernardino                                    | •                                       | •                          |
| 18               | Orange                                            | •                                       | •                          |
| 19               | San Diego                                         | •                                       | •                          |