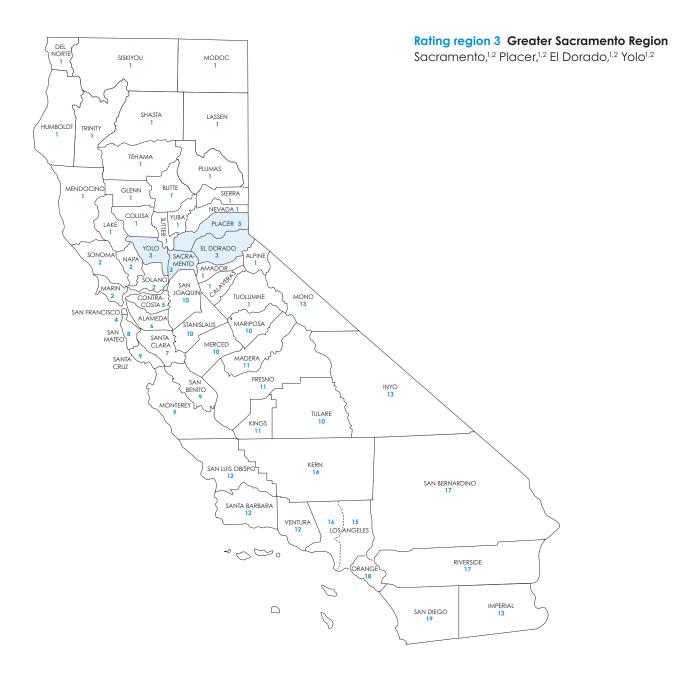

# Small Business Rate Tables

Includes rates for standard plans

Rate Book 3

Rating region 3: Sacramento, Placer, El Dorado, Yolo

## Blue Shield of California county grouping for Rate Book 3

Blue Shield bases the rating on the employer location by ZIP code for all plans, including medical, dental and vision plans.

<sup>1</sup> Counties where Full network HMO is available.

## Small Business Off Exchange

Rating region definitions and Access+ HMO® and Dental HMO availability Effective January 2022

| Rating<br>Region | County        | Access+<br>HMO° network<br>availability | Dental HMO<br>availability |
|------------------|---------------|-----------------------------------------|----------------------------|
| 1                | Alpine        |                                         |                            |
|                  | Amador        |                                         |                            |
|                  | Butte         | •                                       | •                          |
|                  | Calaveras     |                                         |                            |
|                  | Colusa        |                                         |                            |
|                  | Del Norte     |                                         |                            |
|                  | Glenn         |                                         |                            |
|                  | Humboldt      |                                         |                            |
|                  | Lake          |                                         |                            |
|                  | Lassen        |                                         |                            |
|                  | Mendocino     |                                         |                            |
|                  | Modoc         |                                         |                            |
|                  | Nevada        | •                                       |                            |
|                  | Plumas        |                                         |                            |
|                  | Shasta        |                                         | •                          |
|                  | Sierra        |                                         |                            |
|                  | Siskiyou      |                                         |                            |
|                  | Sutter        |                                         | •                          |
|                  | Tehama        |                                         |                            |
|                  | Trinity       |                                         |                            |
|                  | Tuolumne      |                                         |                            |
|                  | Yuba          |                                         |                            |
| 2                | Marin         |                                         | •                          |
|                  | Napa          |                                         | •                          |
|                  | Solano        | •                                       | •                          |
|                  | Sonoma        | •                                       | •                          |
| 3                | El Dorado     | •                                       | •                          |
|                  | Placer        | •                                       | •                          |
|                  | Sacramento    | •                                       | •                          |
|                  | Yolo          | •                                       | •                          |
| 4                | San Francisco | •                                       | •                          |