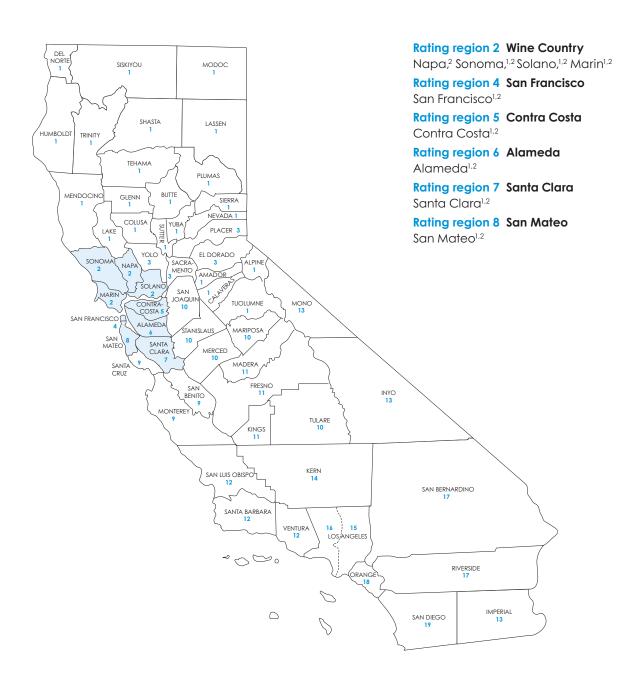

#### Rate Book 2

Rating region 2: Napa, Sonoma, Solano, Marin

Rating region 4: San Francisco
Rating region 5: Contra Costa

Rating region 6: Alameda
Rating region 7: Santa Clara
Rating region 8: San Mateo

# Blue Shield of California county grouping for Rate Book 2

Blue Shield bases the rating on the employer location by ZIP code for all plans, including medical, dental and vision plans.

<sup>1</sup> Counties where Full network HMO is available.

2 Effective January 2022

<sup>2</sup> Counties where Dental HMO is available.