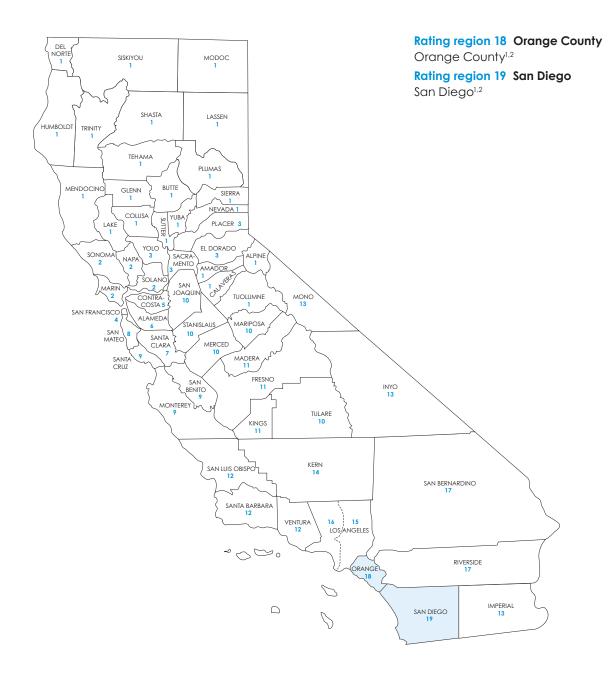

# Small Business Rate Tables

Includes rates for standard plans

Rate Book 11 Rating region 18: Orange County Rating region 19: San Diego

blueshieldca.com

#### Blue Shield of California county grouping for Rate Book 11

Blue Shield bases the rating on the employer location by ZIP code for all plans, including medical, dental and vision plans.

1 Counties where Full network HMO is available.

2 Counties where Dental HMO is available.

### Small Business Off Exchange

Rating region definitions and Access+ HMO<sup>®</sup> and Dental HMO availability Effective January 2022

| Rating<br>Region | County        | Access+<br>HMO® network<br>availability | Dental HMO<br>availability | Rating<br>Region | County                               | Access+<br>HMO <sup>®</sup> network<br>availability | Dental HMO<br>availability |
|------------------|---------------|-----------------------------------------|----------------------------|------------------|--------------------------------------|-----------------------------------------------------|----------------------------|
| 1                | Alpine        |                                         |                            | 5                | Contra Costa                         | •                                                   | •                          |
|                  | Amador        |                                         |                            | 6                | Alameda                              | •                                                   | •                          |
|                  | Butte         | •                                       | •                          | 7                | Santa Clara                          | •                                                   | •                          |
|                  | Calaveras     |                                         |                            | 8                | San Mateo                            | •                                                   | •                          |
|                  | Colusa        |                                         |                            | 9                | Monterey                             |                                                     | •                          |
|                  | Del Norte     |                                         |                            |                  | San Benito                           |                                                     |                            |
|                  | Glenn         |                                         |                            |                  | Santa Cruz                           | •                                                   | •                          |
|                  | Humboldt      |                                         |                            | 10               | Mariposa                             |                                                     |                            |
|                  | Lake          |                                         |                            |                  | Merced                               | •                                                   | ٠                          |
|                  | Lassen        |                                         |                            |                  | San Joaquin                          | •                                                   | •                          |
|                  | Mendocino     |                                         |                            |                  | Stanislaus                           | ٠                                                   | ٠                          |
|                  | Modoc         |                                         |                            |                  | Tulare                               | •                                                   | •                          |
|                  | Nevada        | •                                       |                            | 11               | Fresno                               | ٠                                                   | ٠                          |
|                  | Plumas        |                                         |                            |                  | Kings                                | •                                                   | •                          |
|                  | Shasta        |                                         | •                          |                  | Madera                               | •                                                   | •                          |
|                  | Sierra        |                                         |                            | 12               | San Luis Obispo                      | •                                                   |                            |
|                  | Siskiyou      |                                         |                            |                  | Santa Barbara                        | •                                                   | •                          |
|                  | Sutter        |                                         | •                          |                  | Ventura                              | •                                                   | •                          |
|                  | Tehama        |                                         |                            | 13               | Imperial                             | ٠                                                   | ٠                          |
|                  | Trinity       |                                         |                            |                  | Inyo                                 |                                                     |                            |
|                  | Tuolumne      |                                         |                            |                  | Mono                                 |                                                     |                            |
|                  | Yuba          |                                         |                            | 14               | Kern                                 | •                                                   | •                          |
| 2                | Marin         | •                                       | •                          | 15               | Los Angeles                          | ٠                                                   | •                          |
|                  | Napa          |                                         | •                          |                  | ZIP codes*                           |                                                     |                            |
|                  | Solano        | •                                       | •                          | 16               | Los Angeles –<br>except ZIP codes in | •                                                   | •                          |
|                  | Sonoma        | •                                       | •                          |                  | Region 15                            |                                                     |                            |
| 3                | El Dorado     | •                                       | •                          | 17               | Riverside                            | •                                                   | •                          |
|                  | Placer        | •                                       | •                          |                  | San Bernardino                       | •                                                   | •                          |
|                  | Sacramento    | •                                       |                            | 18               | Orange                               | •                                                   | •                          |
|                  | Yolo          | •                                       | •                          | 19               | San Diego                            | •                                                   | •                          |
| 4                | San Francisco | •                                       | •                          |                  |                                      |                                                     |                            |