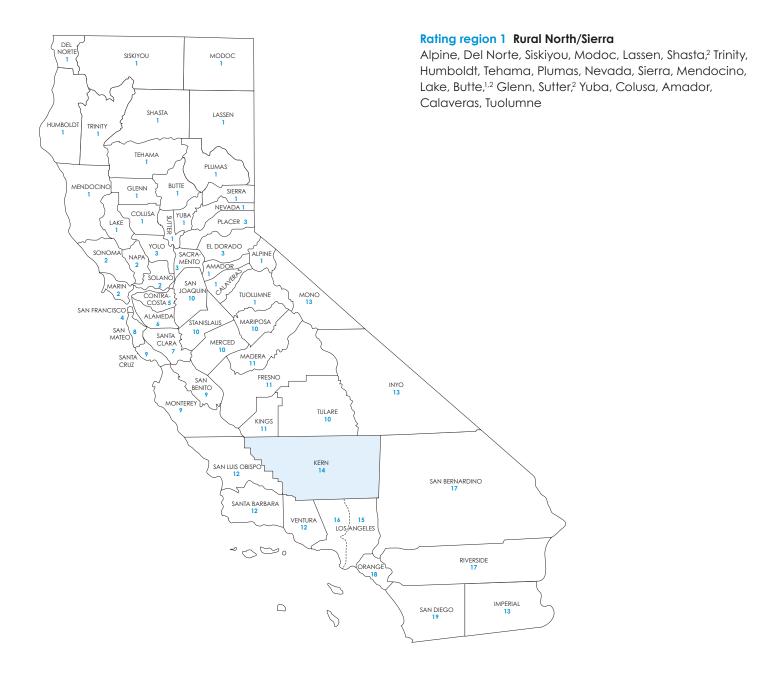

#### Rate Book 1

Rating region 1: Alpine, Del Norte, Siskiyou, Modoc, Lassen, Shasta, Trinity, Humboldt, Tehama, Plumas, Nevada, Sierra, Mendocino, Lake, Butte, Glenn, Sutter, Yuba, Colusa, Amador, Calaveras, Tuolumne

## Blue Shield of California county grouping for Rate Book 1

Blue Shield bases the rating on the employer location by ZIP code for all plans, including medical, dental and vision plans.

<sup>1</sup> Counties where Full network HMO is available.

### Small Business Off Exchange

Rating region definitions and Access+ HMO® and Dental HMO availability Effective January 2022

| Rating<br>Region | County        | Access+<br>HMO° network<br>availability | Dental HMO<br>availability |
|------------------|---------------|-----------------------------------------|----------------------------|
| 1                | Alpine        |                                         |                            |
|                  | Amador        |                                         |                            |
|                  | Butte         | •                                       | •                          |
|                  | Calaveras     |                                         |                            |
|                  | Colusa        |                                         |                            |
|                  | Del Norte     |                                         |                            |
|                  | Glenn         |                                         |                            |
|                  | Humboldt      |                                         |                            |
|                  | Lake          |                                         |                            |
|                  | Lassen        |                                         |                            |
|                  | Mendocino     |                                         |                            |
|                  | Modoc         |                                         |                            |
|                  | Nevada        | •                                       |                            |
|                  | Plumas        |                                         |                            |
|                  | Shasta        |                                         | •                          |
|                  | Sierra        |                                         |                            |
|                  | Siskiyou      |                                         |                            |
|                  | Sutter        |                                         | •                          |
|                  | Tehama        |                                         |                            |
|                  | Trinity       |                                         |                            |
|                  | Tuolumne      |                                         |                            |
|                  | Yuba          |                                         |                            |
| 2                | Marin         | •                                       | •                          |
|                  | Napa          |                                         | •                          |
|                  | Solano        | •                                       | •                          |
|                  | Sonoma        | •                                       | •                          |
| 3                | El Dorado     | •                                       | •                          |
|                  | Placer        | •                                       | •                          |
|                  | Sacramento    | •                                       | •                          |
|                  | Yolo          | •                                       | •                          |
| 4                | San Francisco | •                                       | •                          |