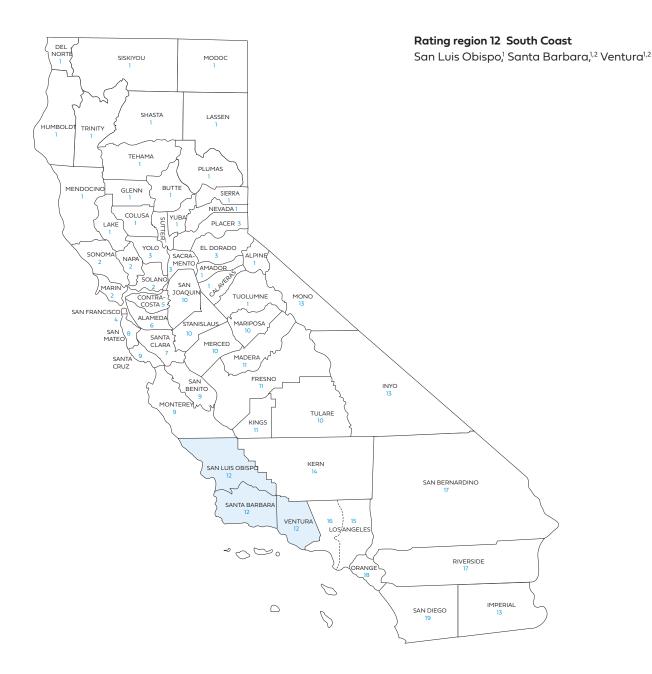

# Small Business rate tables

Includes rates for standard plans

Rate book 5 Rating region 12: San Luis Obispo, Santa Barbara, Ventura

blueshieldca.com

## Blue Shield of California county grouping for Rate book 5

Blue Shield bases the rating on the employer location by ZIP code for all plans, including medical, dental, and vision plans.

1 Counties where Full network HMO is available.

2 Counties where Dental HMO is available.