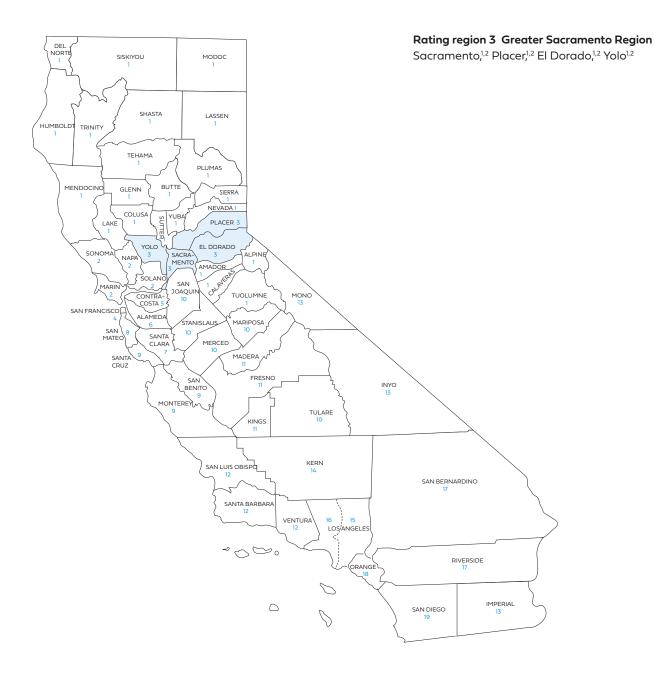

# Small Business rate tables

Includes rates for standard plans

Rate book 3 Rating region 3: Sacramento, Placer, El Dorado, Yolo

blueshieldca.com

## Blue Shield of California county grouping for Rate book 3

Blue Shield bases the rating on the employer location by ZIP code for all plans, including medical, dental, and vision plans.

1 Counties where Full network HMO is available.

## Small Business Off-Exchange

Rating region definitions and Access+ HMO<sup>®</sup> and Dental HMO availability Effective July 2024

| Rating<br>Region | County        | Access+ HMO <sup>®</sup><br>network<br>availability | Dental HMO<br>availability | Rating<br>Region | County                               | Access+ HMO <sup>®</sup><br>network<br>availability | Dental HMO<br>availability |
|------------------|---------------|-----------------------------------------------------|----------------------------|------------------|--------------------------------------|-----------------------------------------------------|----------------------------|
| 1                | Alpine        |                                                     |                            | 5                | Contra Costa                         | ۲                                                   | •                          |
|                  | Amador        |                                                     |                            | 6                | Alameda                              | •                                                   | •                          |
|                  | Butte         | •                                                   | •                          | 7                | Santa Clara                          | •                                                   | •                          |
|                  | Calaveras     |                                                     |                            | 8                | San Mateo                            | •                                                   | •                          |
|                  | Colusa        |                                                     |                            | 9                | Monterey                             |                                                     | •                          |
|                  | Del Norte     |                                                     |                            |                  | San Benito                           |                                                     |                            |
|                  | Glenn         |                                                     |                            |                  | Santa Cruz                           | ۲                                                   | •                          |
|                  | Humboldt      |                                                     |                            | 10               | Mariposa                             |                                                     |                            |
|                  | Lake          |                                                     |                            |                  | Merced                               | ۲                                                   | •                          |
|                  | Lassen        |                                                     |                            |                  | San Joaquin                          | •                                                   | •                          |
|                  | Mendocino     |                                                     |                            |                  | Stanislaus                           | •                                                   | •                          |
|                  | Modoc         |                                                     |                            |                  | Tulare                               | •                                                   | •                          |
|                  | Nevada        | •                                                   |                            | 11               | Fresno                               | •                                                   | •                          |
|                  | Plumas        |                                                     |                            |                  | Kings                                | •                                                   | •                          |
|                  | Shasta        |                                                     | •                          |                  | Madera                               | ۲                                                   | •                          |
|                  | Sierra        |                                                     |                            | 12               | San Luis Obispo                      | •                                                   |                            |
|                  | Siskiyou      |                                                     |                            |                  | Santa Barbara                        | ۲                                                   | •                          |
|                  | Sutter        |                                                     | •                          |                  | Ventura                              | •                                                   | •                          |
|                  | Tehama        |                                                     |                            | 13               | Imperial                             | ۲                                                   | •                          |
|                  | Trinity       |                                                     |                            |                  | Inyo                                 |                                                     |                            |
|                  | Tuolumne      |                                                     |                            |                  | Mono                                 |                                                     |                            |
|                  | Yuba          |                                                     |                            | 14               | Kern                                 | •                                                   | •                          |
| 2                | Marin         | •                                                   | •                          | 15               | Los Angeles                          | ۲                                                   | •                          |
|                  | Ναρα          |                                                     | •                          |                  | ZIP codes*                           |                                                     |                            |
|                  | Solano        | •                                                   | •                          | 16               | Los Angeles –<br>except ZIP codes in | •                                                   | •                          |
|                  | Sonoma        | •                                                   | •                          |                  | Region 15                            |                                                     |                            |
| 3                | El Dorado     | •                                                   | •                          | 17               | Riverside                            | •                                                   | •                          |
|                  | Placer        | •                                                   | •                          |                  | San Bernardino                       |                                                     | •                          |
|                  | Sacramento    | •                                                   | •                          | 18               | Orange                               | •                                                   | •                          |
|                  | Yolo          | •                                                   | •                          | 19               | San Diego                            |                                                     | •                          |
| 4                | San Francisco | •                                                   | •                          |                  |                                      |                                                     |                            |