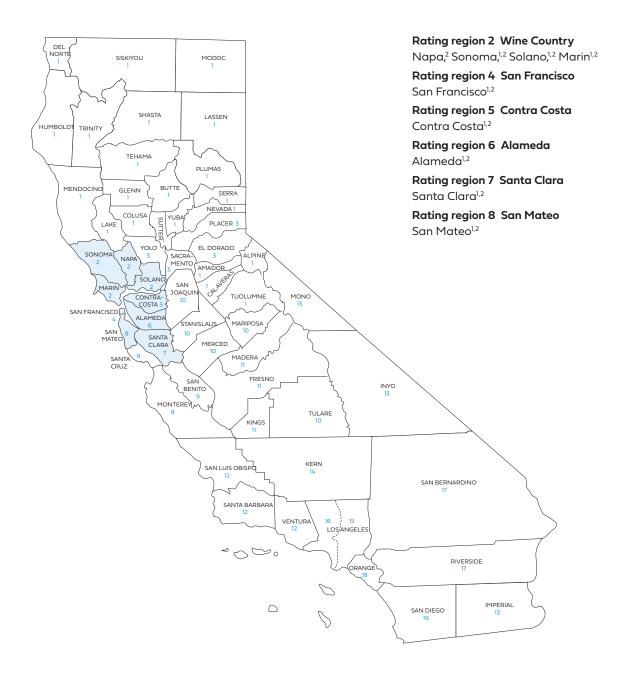

### Rate book 2

Rating region 2: Napa, Sonoma, Solano, Marin

Rating region 4: San Francisco

Rating region 5: Contra Costa

Rating region 6: Alameda

Rating region 7: Santa Clara

Rating region 8: San Mateo

## Blue Shield of California county grouping for Rate book 2

Blue Shield bases the rating on the employer location by ZIP code for all plans, including medical, dental, and vision plans.

<sup>1</sup> Counties where Full network HMO is available.

<sup>2</sup> Counties where Dental HMO is available.